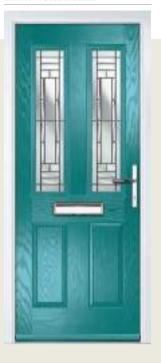

## Marquise

WOODGRAIN TRADITIONAL

Our most popular composite door option, available in a choice of three glazing styles.

Door Colour: Slate
Decorative Glass: Birchwood

Door Colour: **Stormy Seas**Decorative Glass: **Louisiana** 

Door Colour: **Bolero**Decorative Glass: **Diamonte** 

Door Colour: Clay
Decorative Glass: Mercury

Door Colour: Very Berry
Decorative Glass: Belgravia

Please note: hardware, glass and colour combinations/placements shown are for visual purposes only. Final manufactured door may vary from those shown.