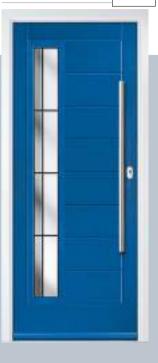

# Just your style traditional

Our traditional door styles are designed to replicate the most popular timber doors with a realistic woodgrain embossing in the surface. Whether you are enhancing the entrance to a period home, modern townhouse or a cottage, there is a style to suit the property and your taste.

## Marquise

WOODGRAIN TRADITIONAL

Our most popular composite door option, available in a choice of three glazing styles.

Door Colour: Slate
Decorative Glass: Birchwood

Door Colour: **Stormy Seas**Decorative Glass: **Louisiana** 

Door Colour: **Bolero**Decorative Glass: **Diamonte** 

Door Colour: Clay
Decorative Glass: Mercury

Door Colour: Very Berry
Decorative Glass: Belgravia

Please note: hardware, glass and colour combinations/placements shown are for visual purposes only. Final manufactured door may vary from those shown.