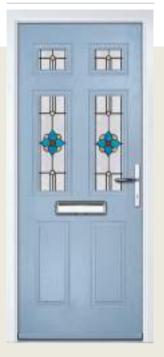

## Gleneagles

WOODGRAIN TRADITIONAL

With its eloquent design the Gleneagles is proving to be a very popular design. Available as full glazed or grid option.

Door Colour: Black Decorative Glass: Louisiana Door Colour: Twilight Decorative Glass: Impression Door Colour: Silver Grey Decorative Glass: Synergy Door Colour: Moonshine Decorative Glass: Indulgence Grey