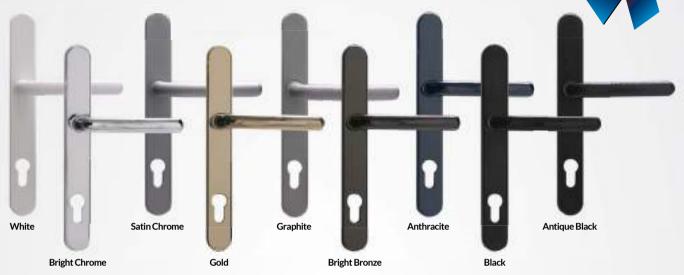

- High performance multipoint locking system, set for smart technology. Your lock will be Kubu equipped, meaning you can easily transform your door to a smart door at any point.
- A neat and unobtrusive 2D-C hinge available in a range of colours for your door. With the unique patented lateral adjustment of +/- 3mm, it has a high load carrying capacity of 40kg, preventing the door from dropping.
- Ultion Diamond Secure Cylinder Lock supplied on all doors.

#### Optional Upgrades for your door