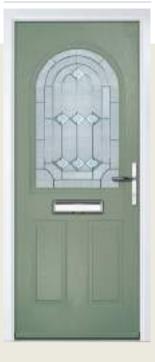

## Marquise

WOODGRAIN TRADITIONAL

Our most popular composite door option, available in a choice of three glazing styles.

Door Colour: Slate
Decorative Glass: Birchwood

Door Colour: **Stormy Seas**Decorative Glass: **Louisiana** 

Door Colour: **Bolero**Decorative Glass: **Diamonte** 

Door Colour: Clay
Decorative Glass: Mercury

Door Colour: Very Berry
Decorative Glass: Belgravia

Please note: hardware, glass and colour combinations/placements shown are for visual purposes only. Final manufactured door may vary from those shown.