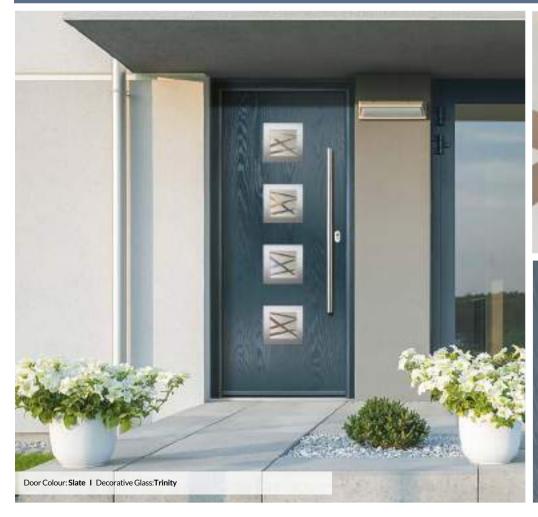

## Augusta Long

CONTEMPORARY RANGE

Choose from our grained, smooth and Monza design with a long glazed panel, this is a stunning door.

Alternatively choose the Monza Solic option for complete privacy.

Door Colour: Slate Decorative Glass: Trinity Centre Grained Optior

Decorative Glass: **Trio Diamond**Centre Grained Option

Please note: hardware, glass and colour combinations/placements shown are for visual purposes only. Final manufactured door may vary from those shown.