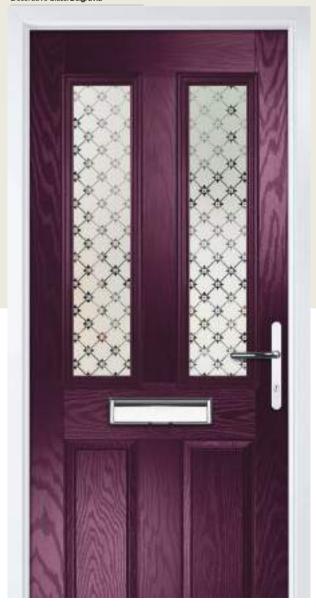

designer door. With these stained handcrafted finishes, each base colour has a carefully selected complementary Patina stain designed specifically to enhance the Monza's contemporary detailing.







Forest Grey Woodgrain









Black Ash/Beck Bros

Please note: open out doors will show a white edge-band if interior colour is white.

are available on request for an

exact colour match.

## Marquise

WOODGRAIN TRADITIONAL

Our most popular composite door option, available in a choice of three glazing styles.









Door Colour: Slate
Decorative Glass: Birchwood

Door Colour: **Stormy Seas**Decorative Glass: **Louisiana** 

Door Colour: **Bolero**Decorative Glass: **Diamonte** 

Door Colour: Clay
Decorative Glass: Mercury









Door Colour: Very Berry
Decorative Glass: Belgravia







Please note: hardware, glass and colour combinations/placements shown are for visual purposes only. Final manufactured door may vary from those shown.

## Craftsman

WOODGRAIN TRADITIONAL

Reminiscent of the door styles of the 1930's, the Craftsman is available as a solid door or with a glazed option.



Door Colour: Irish Oak Decorative Glass: Impression Door Colour: Wedgewood Decorative Glass: Kew

Door Colour: Twilight Decorative Glass: Panama Door Colour: Victory Blue Decorative Glass: Tranquility Zinc









Door Colour: Clay Decorative Glass: Hathaway







## Crown

#### **WOODGRAIN TRADITIONAL**

A traditional favourite with just a hint of modern, the Crown is also available in a number of glazing options as shown below.



Door Colour: Nimbus
Decorative Glass: Prestige

Doo