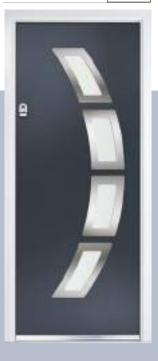

#### **MONZA**

With its linear etched detailing on a woodgrain, glazed with a flat grained cassette, the Monza offers a stunning entrance that really makes a statement.

#### **INOX**

The ultimate in modern aesthetics for your door with a woodgrain finish and glazed with the stunning Inox stainless steel cassette.