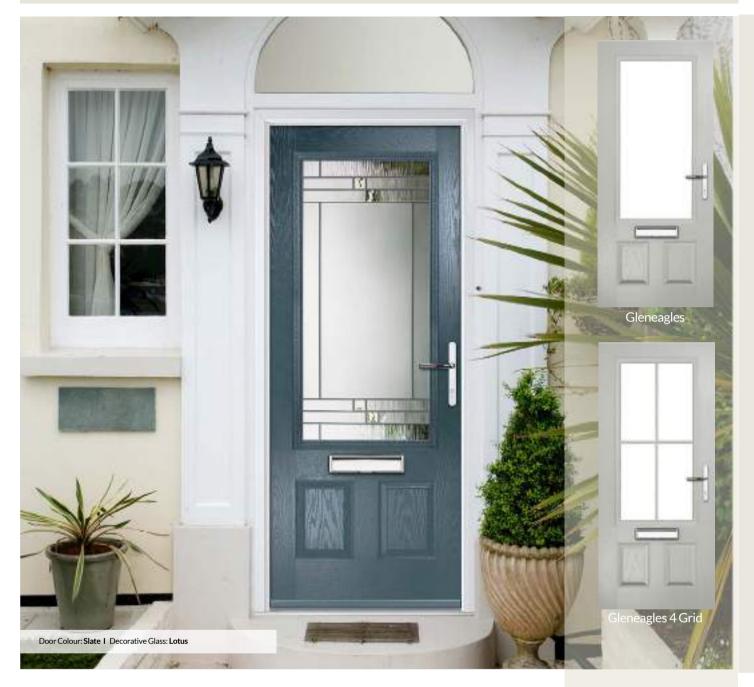

## Gleneagles

WOODGRAIN TRADITIONAL

With its eloquent design the Gleneagles is proving to be a very popular design. Available as full glazed or grid option.

Door Colour: Black Decorative Glass: Louisiana Door Colour: Twilight Decorative Glass: Impression Door Colour: Silver Grey Decorative Glass: Synergy Door Colour: Moonshine Decorative Glass: Indulgence Grey

Door Colour: Nimbus Decorative Glass: Graphite