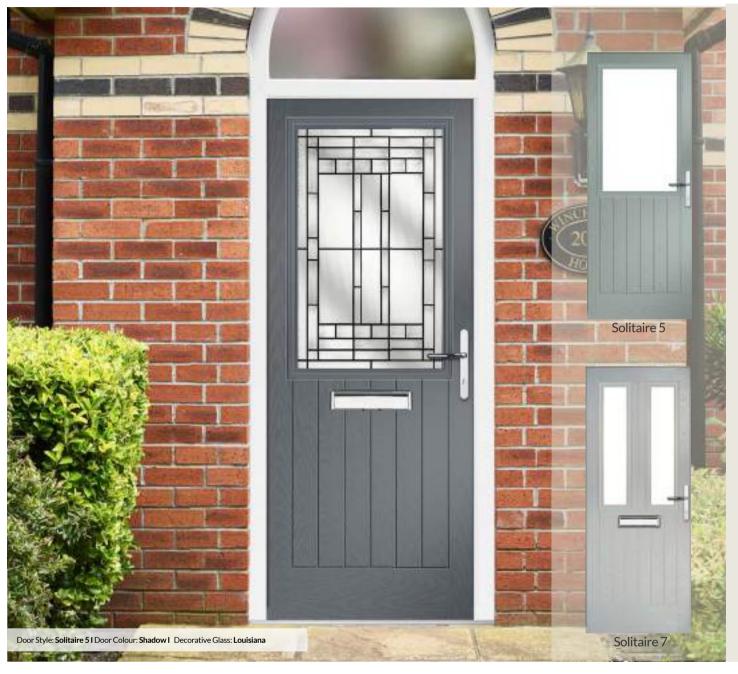

## Solitaire 5 & 7

WOODGRAIN TRADITIONAL

A traditional style cottage door, that lets light flood in with the larger glazed area.

Door Style: Solitaire 7 Door Colour: Black Ice Decorative Glass: Milan Door Style: Solitaire 5 Door Colour: Sage Decorative Glass: Athena Door Style: Solitaire 7 Door Colour: Silver Grey Decorative Glass: Mercury Door Style: Solitaire 5 Door Colour: Wedge
Decorative Glass: Prairie

Door Colour: Pale Pink Decorative Glass: Bold Pink

Door Style: Solitaire 7 Door Colour: Bolero

Please note: hardware, glass and colour combinations/placements shown are for visual purposes only. Final manufactured door may vary from those shown.