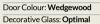

## Craftsman

WOODGRAIN TRADITIONAL

Reminiscent of the door styles of the 1930's, the Craftsman is available as a solid door or with a glazed option.

Door Colour: Irish Oak Decorative Glass: Impression Door Colour: Wedgewood Decorative Glass: Kew