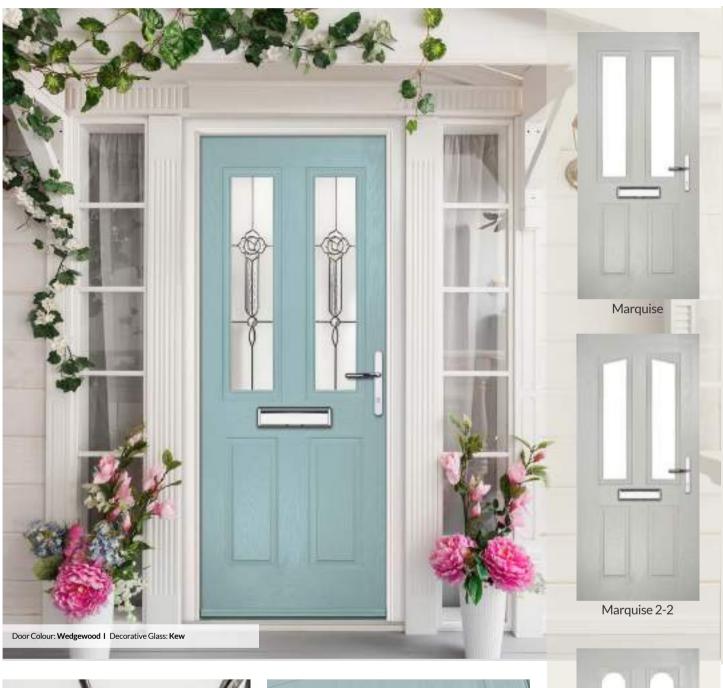

## Marquise

WOODGRAIN TRADITIONAL

Our most popular composite door option, available in a choice of three glazing styles.

Door Colour: Slate
Decorative Glass: Birchwood

Door Colour: **Stormy Seas**Decorative Glass: **Louisiana** 