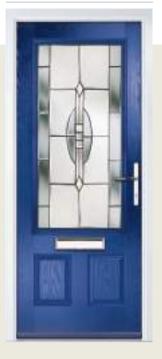

n



## Princess

WOODGRAIN TRADITIONAL

With its large glazed area, the Princess lets light flood through. Also available with with 4 or 9 grid option.



Door Colour: Green Decorative Glass: Impression Door Colour: Dusky Pink Decorative Glass: Bold Pink Door Colour: Citrine Decorative Glass: Artemis Door Colour: Clay Decorative Glass: Optimal

9 Grid Design









Door Colour: Black Decorative Glass: Louisiana







## Gleneagles

WOODGRAIN TRADITIONAL

With its eloquent design the Gleneagles is proving to be a very popular design. Available as full glazed or grid option.







Door Colour: Black Decorative Glass: Louisiana Door Colour: Twilight Decorative Glass: Impression Door Colour: Silver Grey Decorative Glass: Synergy Door Colour: Moonshine Decorative Glass: Indulgence Grey









Door Colour: Nimbus Decorative Glass: Graphite









## Solitaire 1-2 & 3

**WOODGRAIN TRADITIONAL** 

Our traditional style farmhouse cottage doors with a larger glass design.









Solitaire 0

Door Colour: Clotted Cream
Decorative Glass: Milan

Door Colour: Florida
Decorative Glass: Trio Diamond

Door Style: **Solitaire 3**Door Colour: **Blue**Decorative Glass: **Metropolis** 

Door Colour: Stormy Seas
Decorative Glass: Artemis









Door Colour: **Treasure Seeker**Decorative Glass: **Hive** 







Please note: hardware, glass and colour combinations/placements shown are for visual purposes only.
Final manufactured door may vary from those shown.

## Solitaire 1, 6 & DT3

WOODGRAIN TRADITIONAL

A choice of three glazing options to create the perfect traditional entrance.