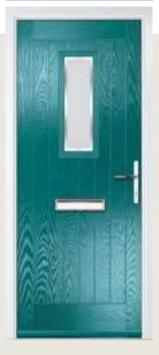

## Solitaire 1-2 & 3

**WOODGRAIN TRADITIONAL** 

Our traditional style farmhouse cottage doors with a larger glass design.

Solitaire 0

Door Colour: Clotted Cream
Decorative Glass: Milan

Door Colour: Florida
Decorative Glass: Trio Diamond

Door Style: **Solitaire 3**Door Colour: **Blue**Decorative Glass: **Metropolis** 

Door Colour: Stormy Seas
Decorative Glass: Artemis

Door Colour: **Treasure Seeker**Decorative Glass: **Hive** 

Please note: hardware, glass and colour combinations/placements shown are for visual purposes only.
Final manufactured door may vary from those shown.