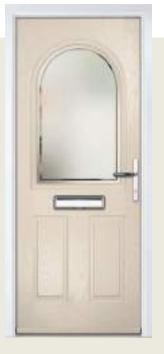

## Craftsman

WOODGRAIN TRADITIONAL

Reminiscent of the door styles of the 1930's, the Craftsman is available as a solid door or with a glazed option.

Door Colour: Irish Oak Decorative Glass: Impression Door Colour: Wedgewood Decorative Glass: Kew

Door Colour: Twilight Decorative Glass: Panama Door Colour: Victory Blue Decorative Glass: Tranquility Zinc

Door Colour: Clay Decorative Glass: Hathaway