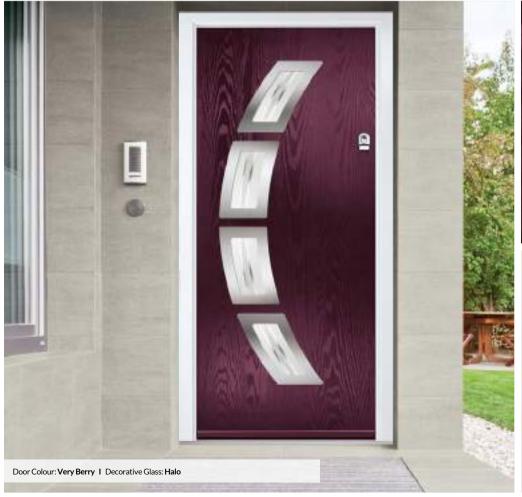

#### Halo

A stunningly simple design, Halo is created using hand cut glass centres, that are polished and bonded within a clear border. The contrast offers a beautiful combination.