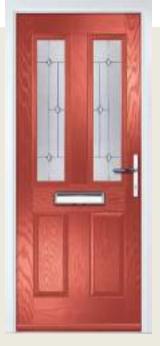

## Marquise

WOODGRAIN TRADITIONAL

Our most popular composite door option, available in a choice of three glazing styles.

Door Colour: Slate
Decorative Glass: Birchwood

Door Colour: **Stormy Seas**Decorative Glass: **Louisiana** 

Door Colour: **Bolero**Decorative Glass: **Diamonte** 

Door Colour: Clay
Decorative Glass: Mercury

Door Colour: Very Berry
Decorative Glass: Belgravia

Please note: hardware, glass and colour combinations/placements shown are for visual purposes only. Final manufactured door may vary from those shown.