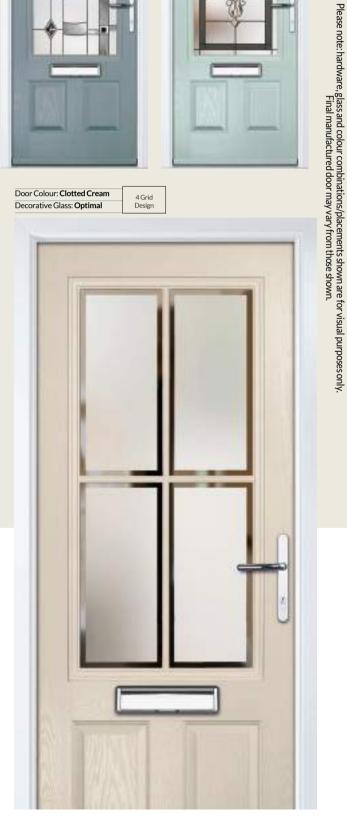

## Princess

WOODGRAIN TRADITIONAL

With its large glazed area, the Princess lets light flood through. Also available with with 4 or 9 grid option.

Door Colour: Green Decorative Glass: Impression Door Colour: Dusky Pink Decorative Glass: Bold Pink Door Colour: Citrine Decorative Glass: Artemis Door Colour: Clay Decorative Glass: Optimal