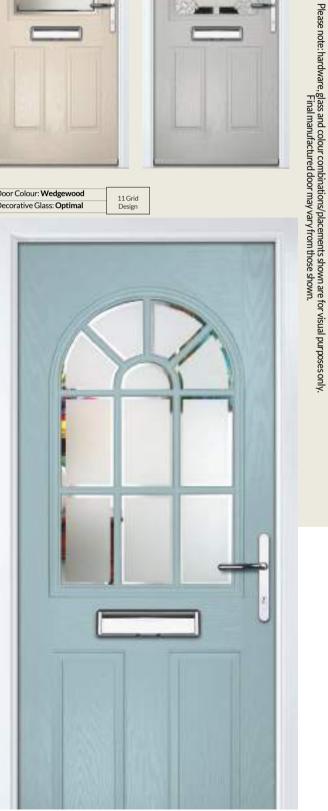

## Princess

WOODGRAIN TRADITIONAL

With its large glazed area, the Princess lets light flood through. Also available with with 4 or 9 grid option.

Door Colour: Green Decorative Glass: Impression Door Colour: Dusky Pink Decorative Glass: Bold Pink Door Colour: Citrine Decorative Glass: Artemis Door Colour: Clay Decorative Glass: Optimal

9 Grid Design

Door Colour: Black Decorative Glass: Louisiana