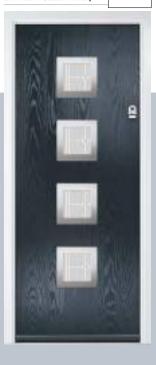

## Gleneagles

WOODGRAIN TRADITIONAL

With its eloquent design the Gleneagles is proving to be a very popular design. Available as full glazed or grid option.

Door Colour: Black Decorative Glass: Louisiana Door Colour: Twilight Decorative Glass: Impression Door Colour: Silver Grey Decorative Glass: Synergy Door Colour: Moonshine Decorative Glass: Indulgence Grey

Door Colour: Nimbus Decorative Glass: Graphite