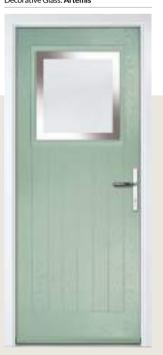

## Princess

WOODGRAIN TRADITIONAL

With its large glazed area, the Princess lets light flood through. Also available with with 4 or 9 grid option.

Door Colour: Green Decorative Glass: Impression Door Colour: Dusky Pink Decorative Glass: Bold Pink Door Colour: Citrine Decorative Glass: Artemis Door Colour: Clay Decorative Glass: Optimal