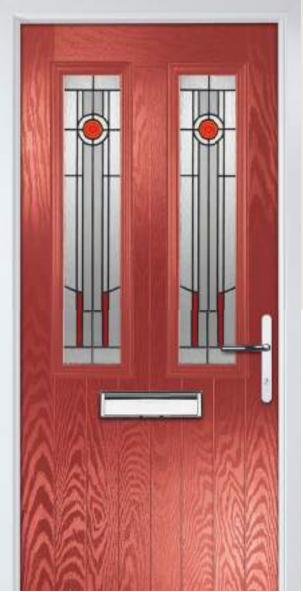

## Marquise

WOODGRAIN TRADITIONAL

Our most popular composite door option, available in a choice of three glazing styles.

Door Colour: Slate
Decorative Glass: Birchwood

Door Colour: **Stormy Seas**Decorative Glass: **Louisiana** 

Door Colour: **Bolero**Decorative Glass: **Diamonte** 

Door Colour: Clay
Decorative Glass: Mercury

Door Colour: Very Berry
Decorative Glass: Belgravia

Please note: hardware, glass and colour combinations/placements shown are for visual purposes only. Final manufactured door may vary from those shown.