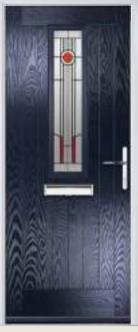

## Craftsman

WOODGRAIN TRADITIONAL

Reminiscent of the door styles of the 1930's, the Craftsman is available as a solid door or with a glazed option.

Door Colour: Irish Oak Decorative Glass: Impression Door Colour: Wedgewood Decorative Glass: Kew

Door Colour: Twilight Decorative Glass: Panama Door Colour: Victory Blue Decorative Glass: Tranquility Zinc

Door Colour: Clay Decorative Glass: Hathaway