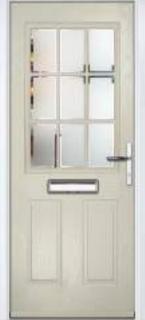

## Gleneagles

WOODGRAIN TRADITIONAL

With its eloquent design the Gleneagles is proving to be a very popular design. Available as full glazed or grid option.

Door Colour: Black Decorative Glass: Louisiana Door Colour: Twilight Decorative Glass: Impression Door Colour: Silver Grey Decorative Glass: Synergy Door Colour: Moonshine Decorative Glass: Indulgence Grey

Door Colour: Nimbus Decorative Glass: Graphite