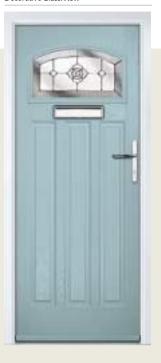

# Just your style traditional

Our traditional door styles are designed to replicate the most popular timber doors with a realistic woodgrain embossing in the surface. Whether you are enhancing the entrance to a period home, modern townhouse or a cottage, there is a style to suit the property and your taste.