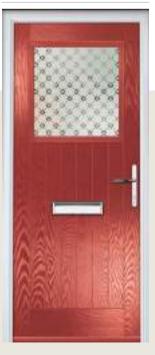

## Marquise

WOODGRAIN TRADITIONAL

Our most popular composite door option, available in a choice of three glazing styles.

Door Colour: Slate
Decorative Glass: Birchwood

Door Colour: **Stormy Seas**Decorative Glass: **Louisiana** 

Door Colour: **Bolero**Decorative Glass: **Diamonte** 

Door Colour: Clay
Decorative Glass: Mercury

Door Colour: Very Berry
Decorative Glass: Belgravia

Please note: hardware, glass and colour combinations/placements shown are for visual purposes only. Final manufactured door may vary from those shown.