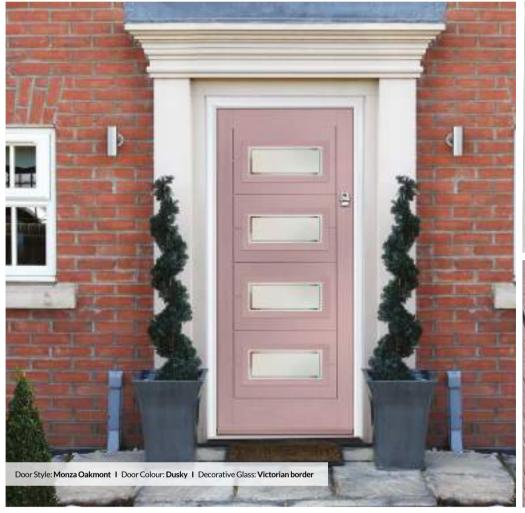

# Oakmont/Copenhagen

**CONTEMPORARY RANGE** 

Available in our Monza, grained or smooth links the Oakmont and Copenhagen are a great modern choice.

Door Style: Links Oakmont
Door Colour: Florida
Decorative Glass: Tectronic

Door Style: Monza Oakmont
Door Colour: Slate
Decorative Glass: Birchwood

Door Style: **Grained Copenhagen**Door Colour: **Sage**Decorative Glass: **Skyline** 

Door Style: Links Oakmont Door Colour: Olive Grove Decorative Glass: Cubic