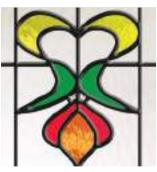

#### Kew

Kew combines intricate bevel work and soft water glass against a background of obscure etched glass. The central flower motif will make a stunning focal point for any door.