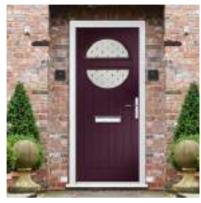

# Just your style traditional

Our traditional door styles are designed to replicate the most popular timber doors with a realistic woodgrain embossing in the surface. Whether you are enhancing the entrance to a period home, modern townhouse or a cottage, there is a style to suit the property and your taste.

## Choose your colour Standard Colours

In addition to the stardard and premium range of colours you can choose a specific RAL for your door.