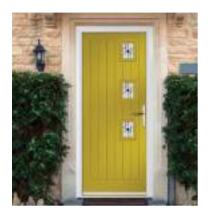

# Just your style traditional

Our traditional door styles are designed to replicate the most popular timber doors with a realistic woodgrain embossing in the surface. Whether you are enhancing the entrance to a period home, modern townhouse or a cottage, there is a style to suit the property and your taste.

## Choose your colour Standard Colours

In addition to the stardard and premium range of colours you can choose a specific RAL for your door.