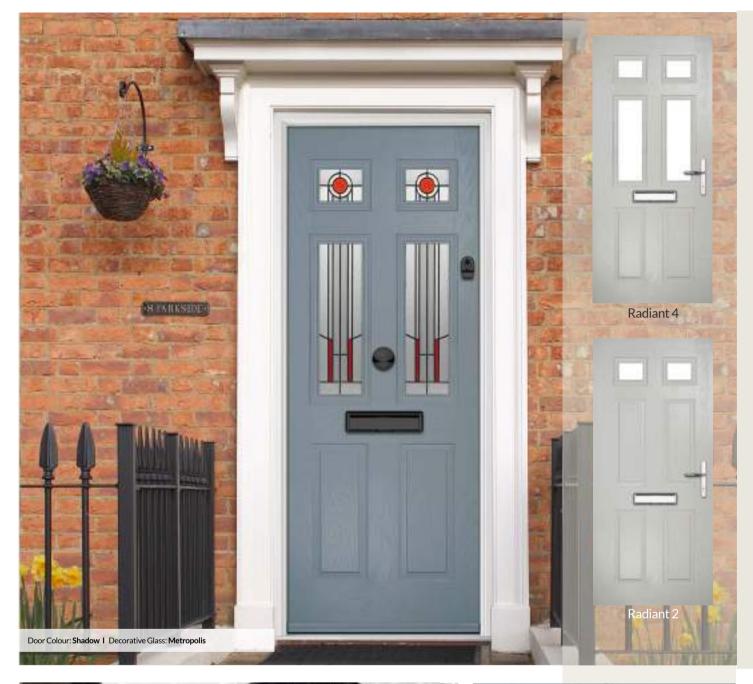

## Radiant

WOODGRAIN TRADITIONAL

The traditional six-panel door available with two or four glazing details.

Door Colour: White
Decorative Glass: Belgravia

Radiant 2 Design Door Colour: **Cotswold**Decorative Glass: **Hathaway** 

Door Colour: **Bolero**Decorative Glass: **Bloomsbury** 

Door Colour: Anthracite Grey
Decorative Glass: Milan

Door Colour: **Stormy Seas** Decorative Glass: **Louisiana** 

Door Colour: Very Berry
Decorative Glass: Prestige

Please note: hardware, glass and colour combinations/placements shown are for visual purposes only.
Final manufactured door may vary from those shown.