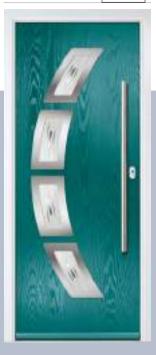

#### **MONZA**

With its linear etched detailing on a woodgrain, glazed with a flat grained cassette, the Monza offers a stunning entrance that really makes a statement.

#### **INOX**

The ultimate in modern aesthetics for your door with a woodgrain finish and glazed with the stunning Inox stainless steel cassette.