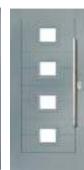

## Princess

WOODGRAIN TRADITIONAL

With its large glazed area, the Princess lets light flood through. Also available with with 4 or 9 grid option.

Door Colour: Green Decorative Glass: Impression Door Colour: Dusky Pink Decorative Glass: Bold Pink Door Colour: Citrine Decorative Glass: Artemis Door Colour: Clay Decorative Glass: Optimal

9 Grid Design

Door Colour: Black Decorative Glass: Louisiana