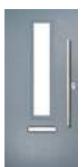

## Radiant

WOODGRAIN TRADITIONAL

The traditional six-panel door available with two or four glazing details.

Door Colour: White
Decorative Glass: Belgravia

Radiant 2 Design Door Colour: **Cotswold**Decorative Glass: **Hathaway** 

Door Colour: **Bolero**Decorative Glass: **Bloomsbury** 

Door Colour: Anthracite Grey
Decorative Glass: Milan

Door Colour: **Stormy Seas** Decorative Glass: **Louisiana** 

Door Colour: Very Berry
Decorative Glass: Prestige