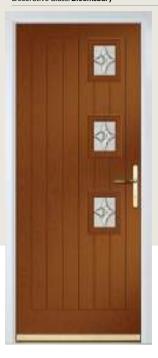

## Trillion

WOODGRAIN TRADITIONAL

The large glazed area of the Trillion can also be enhanced with the GridLite option.

Door Colour: Nimbus Decorative Glass: Bloomsbury

Door Colour: Sage Decorative Glass: Tranquility Zinc Door Colour: Clotted Cream Decorative Glass: Victorian Border Door Colour: Agate Grey
Decorative Glass: Renaissance Black

Door Colour: Silver Grey Decorative Glass: Aztec

11 Grid Design