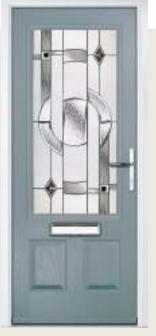

## Princess

WOODGRAIN TRADITIONAL

With its large glazed area, the Princess lets light flood through. Also available with with 4 or 9 grid option.



Door Colour: Green Decorative Glass: Impression Door Colour: Dusky Pink Decorative Glass: Bold Pink Door Colour: Citrine Decorative Glass: Artemis Door Colour: Clay Decorative Glass: Optimal

9 Grid Design









Door Colour: Black Decorative Glass: Louisiana







## Gleneagles

WOODGRAIN TRADITIONAL

With its eloquent design the Gleneagles is proving to be a very popular design. Available as full glazed or grid option.







Door Colour: Black Decorative Glass: Louisiana Door Colour: Twilight Decorative Glass: Impression Door Colour: Silver Grey Decorative Glass: Synergy Door Colour: Moonshine Decorative Glass: Indulgence Grey









Door Colour: Nimbus Decorative Glass: Graphite









## Solitaire 1-2 & 3

**WOODGRAIN TRADITIONAL** 

Our traditional style farmhouse cottage doors with a larger glass design.









Solitaire 0

Door Colour: Clotted Cream
Decorative Glass: Milan

Door Colour: Florida
Decorative Glass: Trio Diamond

Door Style: **Solitaire 3**Door Colour: **Blue**Decorative Glass: **Metropolis** 

Door Colour: Stormy Seas
Decorative Glass: Artemis









Door Colour: **Treasure Seeker**Decorative Glass: **Hive** 







Please note: hardware, glass and colour combinations/placements shown are for visual purposes only.
Final manufactured door may vary from those shown.

## Solitaire 1, 6 & DT3

WOODGRAIN TRADITIONAL

A choice of three glazing options to create the perfect traditional entrance.