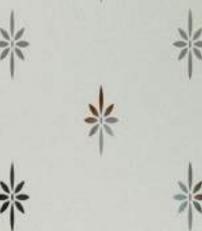

Door Colour: Clotted Cream
Decorative Glass: Stardrop

Door Colour: French Blue Decorative Glass: Bloomsbury Door Colour: Mulberry
Decorative Glass: Impression

Door Colour: Victory Blue
Decorative Glass: Birchwood

#### Stardrop

Stardrop features delicate star drops in a sparse pattern giving a high level of obscurity through the etched texture of the glass.