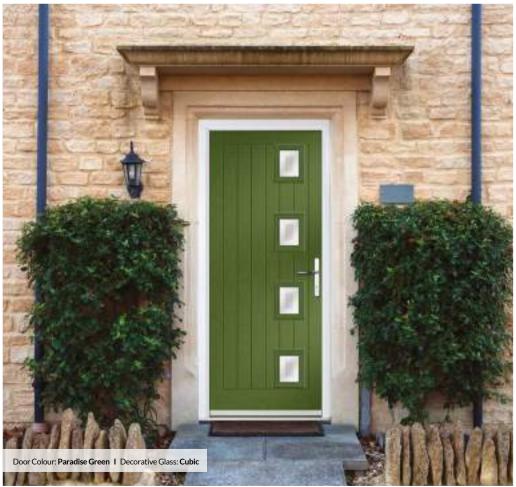

# Just your style traditional

Our traditional door styles are designed to replicate the most popular timber doors with a realistic woodgrain embossing in the surface. Whether you are enhancing the entrance to a period home, modern townhouse or a cottage, there is a style to suit the property and your taste.