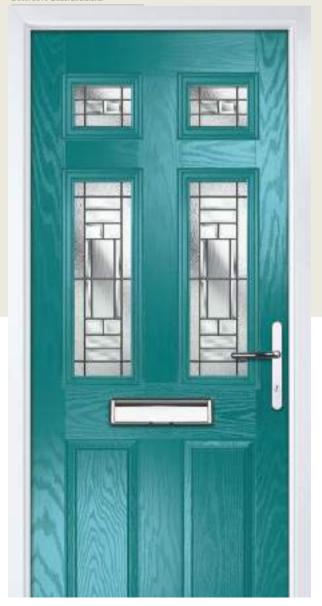

## Radiant

WOODGRAIN TRADITIONAL

The traditional six-panel door available with two or four glazing details.

Door Colour: White
Decorative Glass: Belgravia

Radiant 2 Design Door Colour: **Cotswold**Decorative Glass: **Hathaway** 

Door Colour: **Bolero**Decorative Glass: **Bloomsbury** 

Door Colour: Anthracite Grey
Decorative Glass: Milan

Door Colour: **Stormy Seas** Decorative Glass: **Louisiana** 

Door Colour: Very Berry
Decorative Glass: Prestige