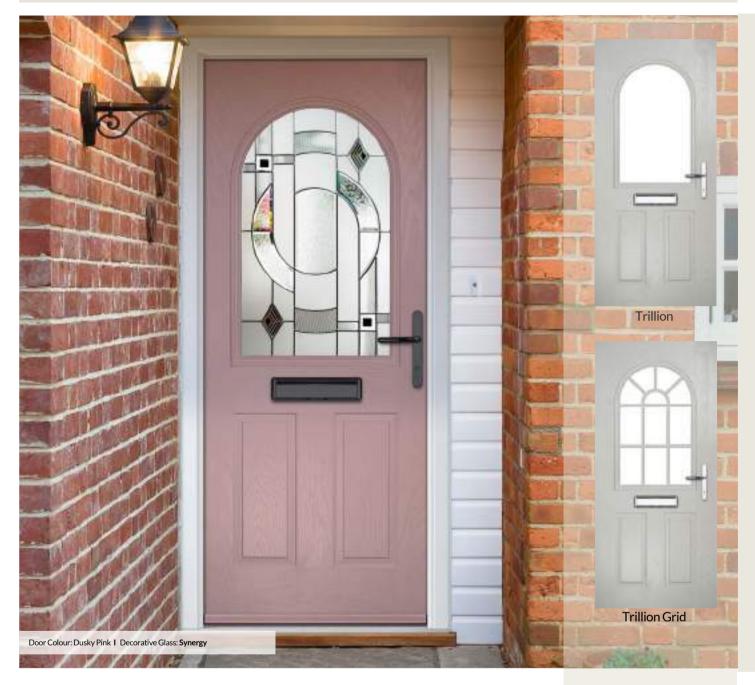

## Trillion

WOODGRAIN TRADITIONAL

The large glazed area of the Trillion can also be enhanced with the GridLite option.

Door Colour: Nimbus Decorative Glass: Bloomsbury

Door Colour: Sage Decorative Glass: Tranquility Zinc Door Colour: Clotted Cream Decorative Glass: Victorian Border Door Colour: Agate Grey
Decorative Glass: Renaissance Black

Door Colour: Silver Grey Decorative Glass: Aztec

11 Grid Design