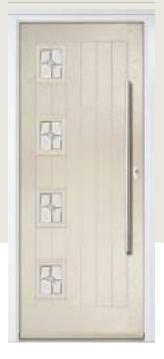

## Princess

WOODGRAIN TRADITIONAL

With its large glazed area, the Princess lets light flood through. Also available with with 4 or 9 grid option.

Door Colour: Green Decorative Glass: Impression Door Colour: Dusky Pink Decorative Glass: Bold Pink Door Colour: Citrine Decorative Glass: Artemis Door Colour: Clay Decorative Glass: Optimal

9 Grid Design

Door Colour: Black Decorative Glass: Louisiana