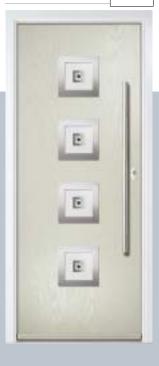

## Gleneagles

WOODGRAIN TRADITIONAL

With its eloquent design the Gleneagles is proving to be a very popular design. Available as full glazed or grid option.

Door Colour: Black Decorative Glass: Louisiana Door Colour: Twilight Decorative Glass: Impression Door Colour: Silver Grey Decorative Glass: Synergy Door Colour: Moonshine Decorative Glass: Indulgence Grey

Door Colour: Nimbus Decorative Glass: Graphite