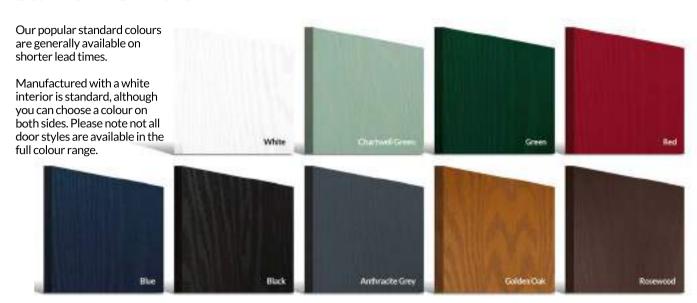

## Choose your colour Standard Colours

In addition to the stardard and premium range of colours you can choose a specific RAL for your door.