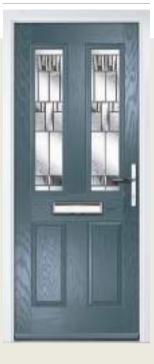

## Marquise

WOODGRAIN TRADITIONAL

Our most popular composite door option, available in a choice of three glazing styles.

Door Colour: Slate
Decorative Glass: Birchwood

Door Colour: **Stormy Seas**Decorative Glass: **Louisiana** 

Door Colour: **Bolero**Decorative Glass: **Diamonte** 

Door Colour: Clay
Decorative Glass: Mercury

Door Colour: Very Berry
Decorative Glass: Belgravia

Please note: hardware, glass and colour combinations/placements shown are for visual purposes only. Final manufactured door may vary from those shown.