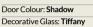

# Choose your glass style

Decorative glass transforms doors and makes a personal statement. We offer a range of styles to suit all budgets and tastes to complement our traditional and contemporary doors perfectly.

#### Tiffany

The Tiffany is reminiscent of designs used in the Victorian period. It uses a combination of vibrant coloured glasses against a background of softly rippled glass, with blackened cames.