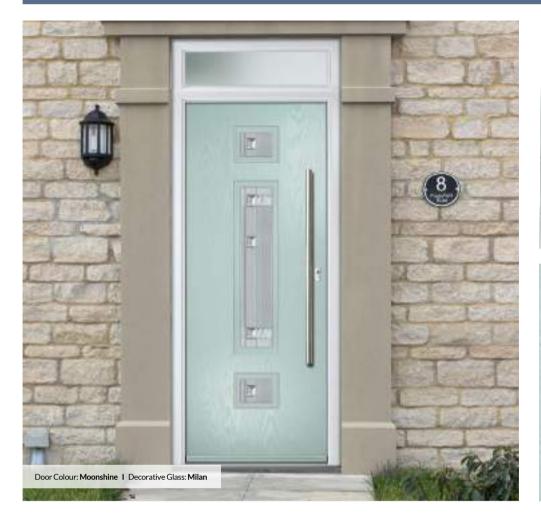

## Gleneagles

WOODGRAIN TRADITIONAL

With its eloquent design the Gleneagles is proving to be a very popular design. Available as full glazed or grid option.

Door Colour: Black Decorative Glass: Louisiana Door Colour: Twilight Decorative Glass: Impression Door Colour: Silver Grey Decorative Glass: Synergy Door Colour: Moonshine Decorative Glass: Indulgence Grey

Door Colour: Nimbus Decorative Glass: Graphite