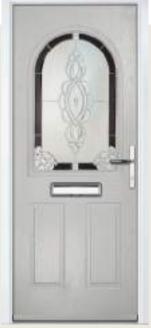

## Crown

#### **WOODGRAIN TRADITIONAL**

A traditional favourite with just a hint of modern, the Crown is also available in a number of glazing options as shown below.

Door Colour: Nimbus
Decorative Glass: Prestige

Door Colour: Clotted Cream
Decorative Glass: Stardrop

Door Colour: French Blue Decorative Glass: Bloomsbury Door Colour: Mulberry
Decorative Glass: Impression

Door Colour: Victory Blue
Decorative Glass: Birchwood