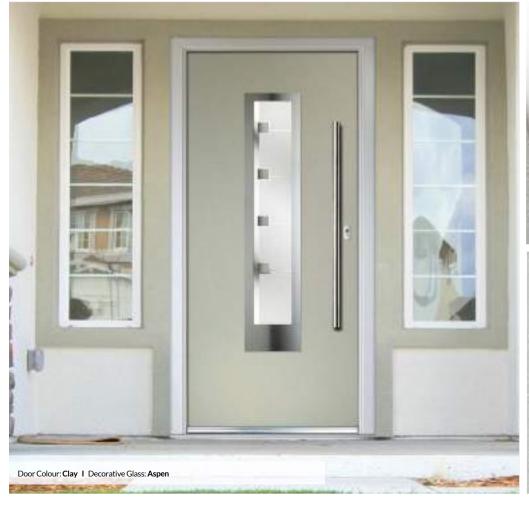

#### Aspen

This European style design is produced using high grade brushed stainless lnox elements, that are bonded to the centre pane of glass. This combination provides a unique contrast.