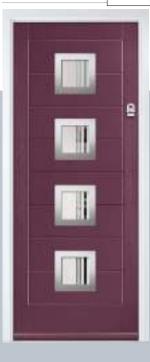

## Choose your colour Standard Colours

In addition to the stardard and premium range of colours you can choose a specific RAL for your door.