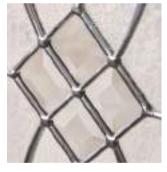

#### Diamonte

Offset diamond clear bevels of the Diamonte design provide a particularly modern finish. This contemporary design is finished to the highest standard with zinc and soldered joints.