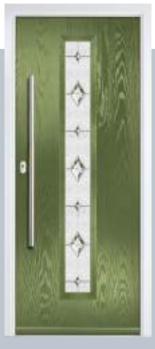

## Princess

WOODGRAIN TRADITIONAL

With its large glazed area, the Princess lets light flood through. Also available with with 4 or 9 grid option.

Door Colour: Green Decorative Glass: Impression Door Colour: Dusky Pink Decorative Glass: Bold Pink Door Colour: Citrine Decorative Glass: Artemis Door Colour: Clay Decorative Glass: Optimal