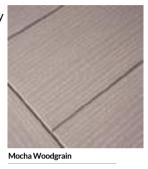

Forest Grey Woodgrain

Black Ash/Beck Bros

Please note: open out doors will show a white edge-band if interior colour is white.

are available on request for an

exact colour match.