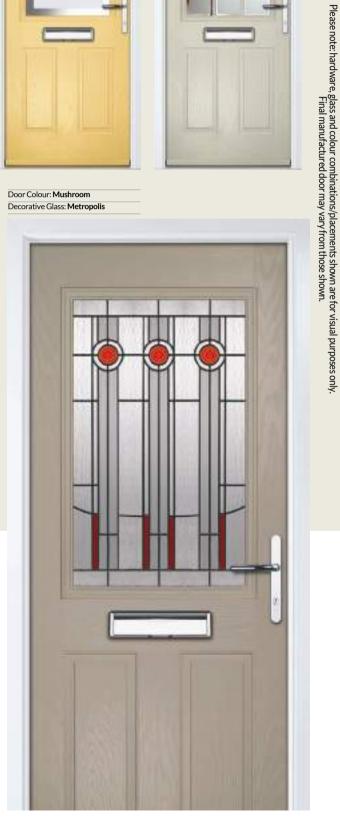

## Solitaire 1-2 & 3

**WOODGRAIN TRADITIONAL** 

Our traditional style farmhouse cottage doors with a larger glass design.

Solitaire 0

Door Colour: Clotted Cream
Decorative Glass: Milan

Door Colour: Florida
Decorative Glass: Trio Diamond

Door Style: **Solitaire 3**Door Colour: **Blue**Decorative Glass: **Metropolis** 

Door Colour: Stormy Seas
Decorative Glass: Artemis

Door Colour: **Treasure Seeker**Decorative Glass: **Hive** 

Please note: hardware, glass and colour combinations/placements shown are for visual purposes only.
Final manufactured door may vary from those shown.