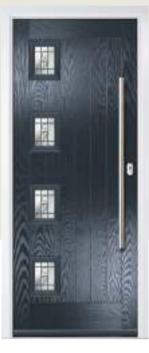

## Trillion

WOODGRAIN TRADITIONAL

The large glazed area of the Trillion can also be enhanced with the GridLite option.

Door Colour: Nimbus Decorative Glass: Bloomsbury

Door Colour: Sage Decorative Glass: Tranquility Zinc Door Colour: Clotted Cream Decorative Glass: Victorian Border Door Colour: Agate Grey
Decorative Glass: Renaissance Black

Door Colour: Silver Grey Decorative Glass: Aztec

11 Grid Design