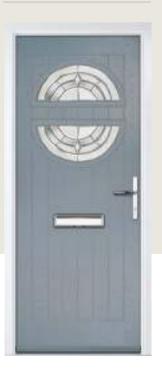

## Gleneagles

WOODGRAIN TRADITIONAL

With its eloquent design the Gleneagles is proving to be a very popular design. Available as full glazed or grid option.

Door Colour: Black Decorative Glass: Louisiana Door Colour: Twilight Decorative Glass: Impression Door Colour: Silver Grey Decorative Glass: Synergy Door Colour: Moonshine Decorative Glass: Indulgence Grey

Door Colour: Nimbus Decorative Glass: Graphite