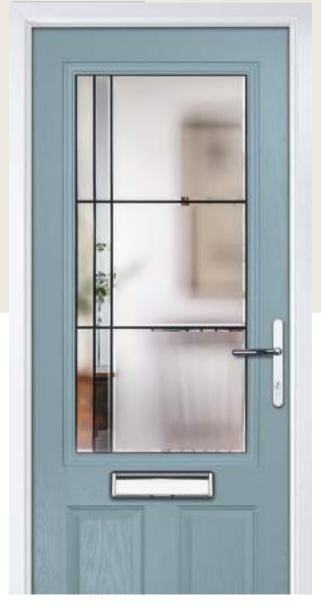

# Inox Nice

**CONTEMPORARY RANGE** 

The Inox Nice door offers a Mediterranean style with four decorative lites that allow light to stream in.

# Inox Lyon

**CONTEMPORARY RANGE** 

Inox Lyon provides a stunning mix of two smaller lites delicately 'bookending' a larger central lite to optimise light penetration.

Door Colour: **Agate**Decorative Glass: **Graphite** 