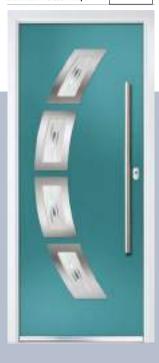

#### **MONZA**

With its linear etched detailing on a woodgrain, glazed with a flat grained cassette, the Monza offers a stunning entrance that really makes a statement.

#### **INOX**

The ultimate in modern aesthetics for your door with a woodgrain finish and glazed with the stunning Inox stainless steel cassette.