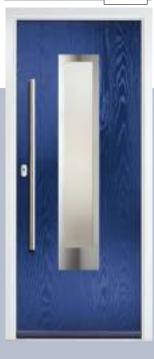

## Marquise

WOODGRAIN TRADITIONAL

Our most popular composite door option, available in a choice of three glazing styles.

Door Colour: Slate
Decorative Glass: Birchwood

Door Colour: **Stormy Seas**Decorative Glass: **Louisiana** 

Door Colour: **Bolero**Decorative Glass: **Diamonte** 

Door Colour: Clay
Decorative Glass: Mercury

Door Colour: Very Berry
Decorative Glass: Belgravia

Please note: hardware, glass and colour combinations/placements shown are for visual purposes only. Final manufactured door may vary from those shown.