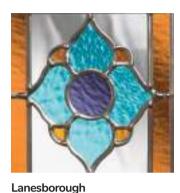

#### Indulgence Grey

The delicately shaped clear glass bevels glisten against the etched glass and create a look of understated and tasteful elegance.

Genuine coloured Spectrum Glass with blackened cames combine to create this stunning

expect in your door. Available in 3 border colours: Amber, Blue or Green.

leadlight design, reminiscent of the Victorian era. With Lanesborough, you can now have all

the benefits of traditional leadlights, with the performance and thermal properties you would