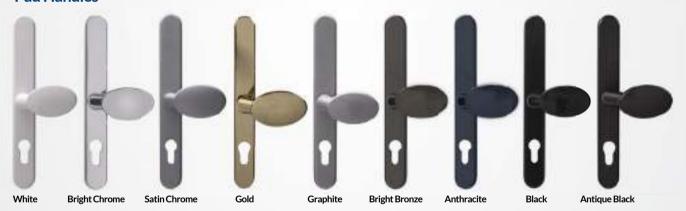

- High performance multipoint locking system, set for smart technology. Your lock will be Kubu equipped, meaning you can easily transform your door to a smart door at any point.
- A neat and unobtrusive 2D-C hinge available in a range of colours for your door. With the unique patented lateral adjustment of +/- 3mm, it has a high load carrying capacity of 40kg, preventing the door from dropping.
- Ultion Diamond Secure Cylinder Lock supplied on all doors.

#### Optional Upgrades for your door