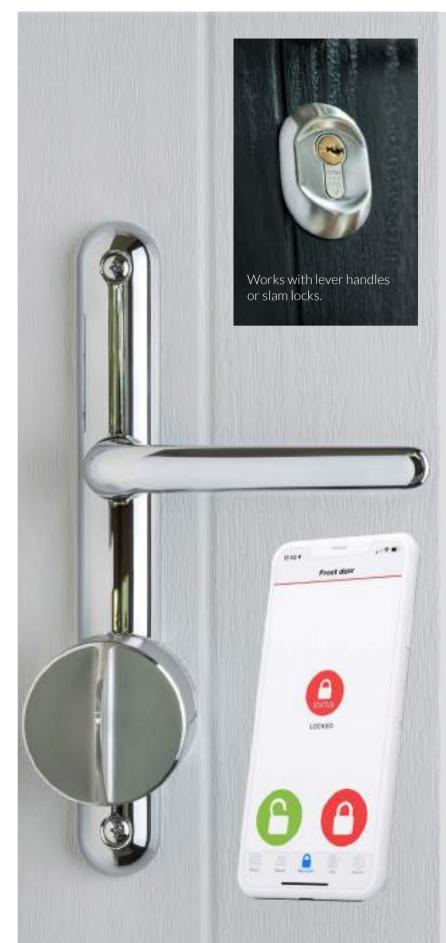

#### **Ultion Smart**

An innovative new lock to transform your door to a smart door, which can be locked with your smartphone or watch.

## ACTIVATE YOUR KUBU SMART LOCK

Your new door will be Kubu equipped. All you have to do is visit kubu-home.com to purchase your Kubu Starter Kit, install the app and you have a smart door.

Kubu uses smart and simple technology to monitor your lock in real time. You will be able to check the status of your door no matter where you are from the Kubu app on your phone.