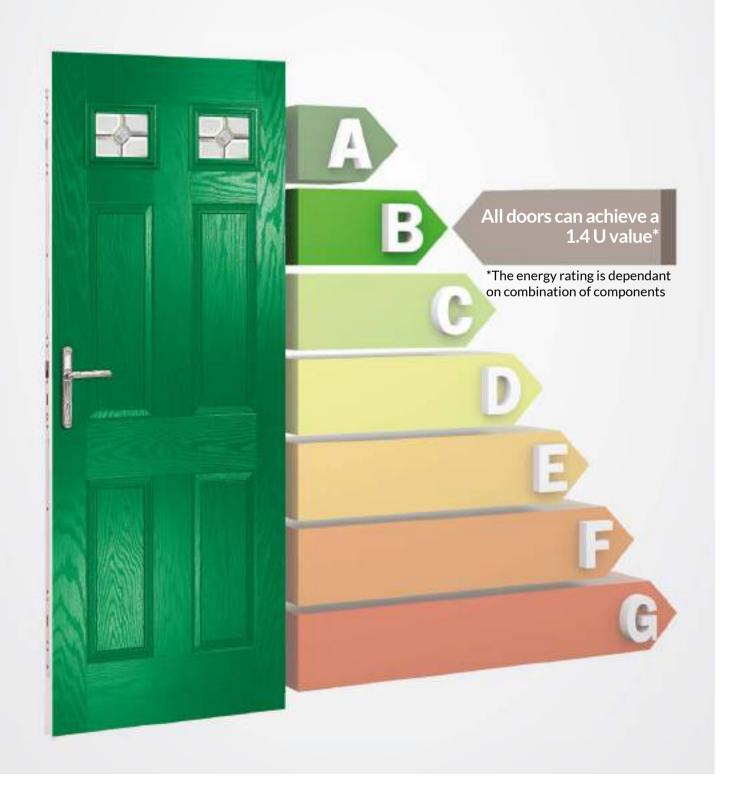

## THERMAL PERFORMANCE

Composite doors are much more thermally efficient than either timber or PVC, and our doors are manufactured to the highest quality standards, making them more thermally efficient by design.

The warm foam core allows the door to have a significantly better 'U' value than any other option on the market and our entire range meets with the requirements of the current Building Regulations.

There are various upgrades to glass options which increase the thermal performance of the door.

The combination should keep your home warmer and could help reduce your energy bills.