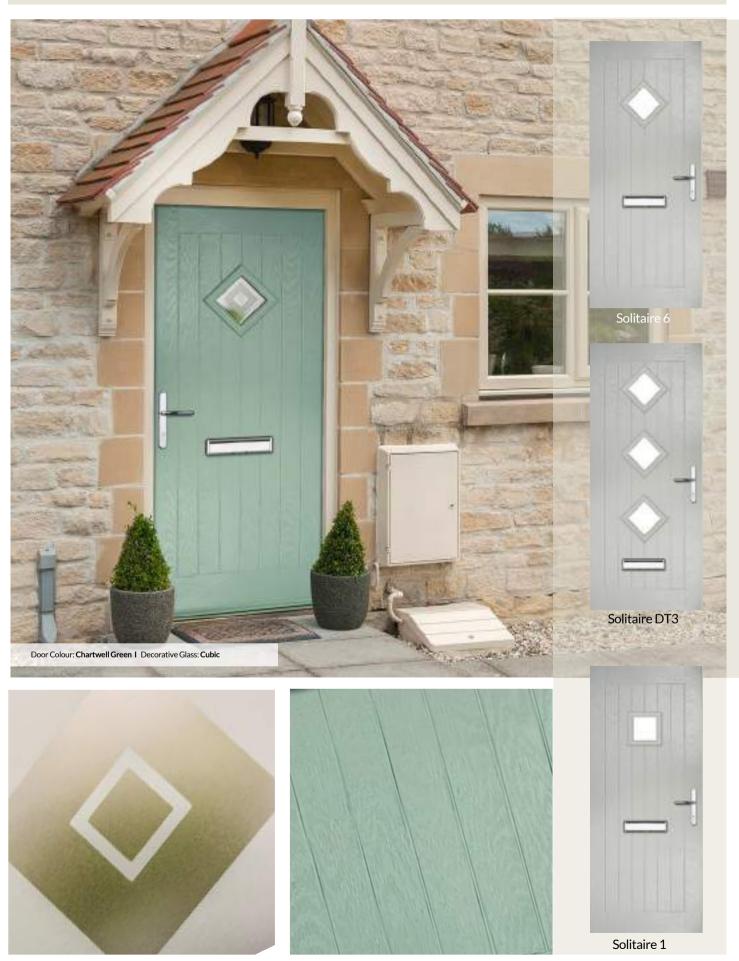

## Solitaire 1, 6 & DT3

WOODGRAIN TRADITIONAL

A choice of three glazing options to create the perfect traditional entrance.

Door Style: Solitaire 6 Door Colour: Pale Pink FLiP Flat Grain Decorative Glass: Artemis

Door Style: Solitaire DT3 Door Colour: Sage
Decorative Glass: Dorchester FLiP Flat Grain Door Style: Solitaire 6 Door Colour: Slate FLiP Flat Grain Decorative Glass: Grange

Door Style: Solitaire DT3 Door Colour: Clotted Cream FLiP Standard Decorative Glass: Tranquility

Door Style: Solitaire 1 Door Colour: Clay Decorative Glass: Graphite