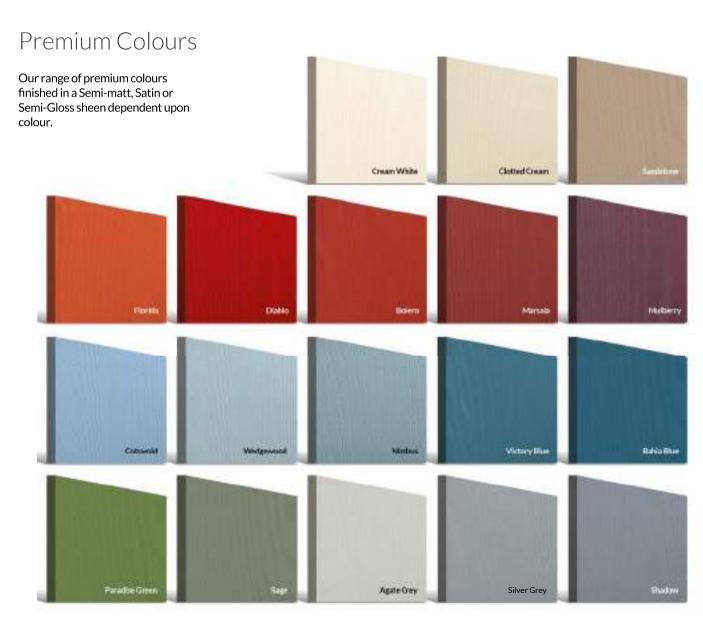

## Choose your colour Standard Colours

In addition to the stardard and premium range of colours you can choose a specific RAL for your door.