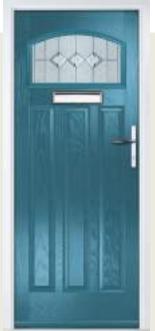

## Gleneagles

WOODGRAIN TRADITIONAL

With its eloquent design the Gleneagles is proving to be a very popular design. Available as full glazed or grid option.

Door Colour: Black Decorative Glass: Louisiana Door Colour: Twilight Decorative Glass: Impression Door Colour: Silver Grey Decorative Glass: Synergy Door Colour: Moonshine Decorative Glass: Indulgence Grey