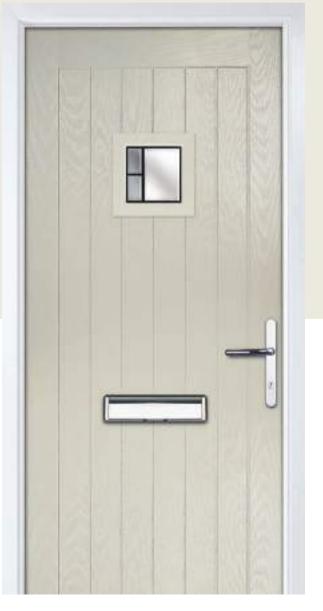

## Solitaire 1, 6 & DT3

WOODGRAIN TRADITIONAL

A choice of three glazing options to create the perfect traditional entrance.

Door Style: Solitaire 6 Door Colour: Pale Pink FLiP Flat Grain Decorative Glass: Artemis

Door Style: Solitaire DT3 Door Colour: Sage
Decorative Glass: Dorchester FLiP Flat Grain Door Style: Solitaire 6 Door Colour: Slate FLiP Flat Grain Decorative Glass: Grange

Door Style: Solitaire DT3 Door Colour: Clotted Cream FLiP Standard Decorative Glass: Tranquility