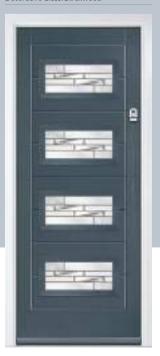

# Oakmont/Copenhagen

**CONTEMPORARY RANGE** 

Available in our Monza, grained or smooth links the Oakmont and Copenhagen are a great modern choice.

Door Style: Links Oakmont
Door Colour: Florida
Decorative Glass: Tectronic

Door Style: Monza Oakmont
Door Colour: Slate
Decorative Glass: Birchwood

Door Style: **Grained Copenhagen**Door Colour: **Sage**Decorative Glass: **Skyline** 

Door Style: Links Oakmont Door Colour: Olive Grove Decorative Glass: Cubic