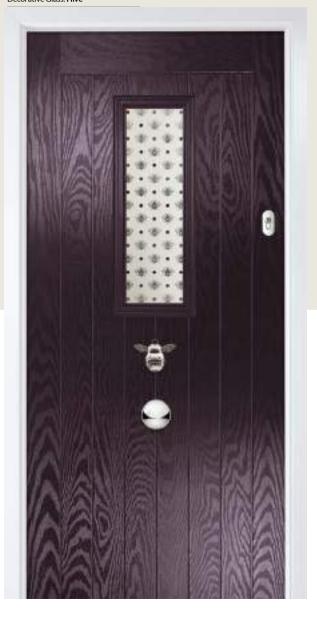

Door Style: **Solitaire 3**Door Colour: **Blue**Decorative Glass: **Metropolis** 

Door Colour: Stormy Seas
Decorative Glass: Artemis

Door Colour: **Treasure Seeker**Decorative Glass: **Hive** 

Please note: hardware, glass and colour combinations/placements shown are for visual purposes only.
Final manufactured door may vary from those shown.