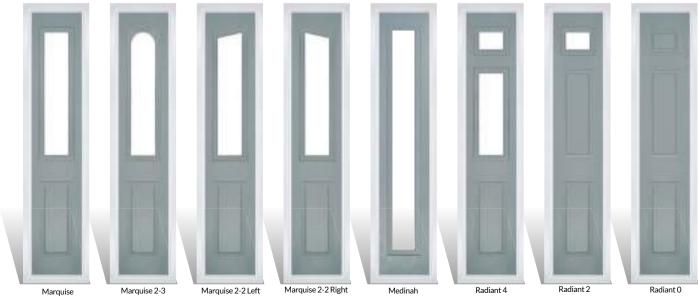

# Space for a sidelight

If you have a hallway with a larger opening you may opt for a statement with the addition of some sidelights to your door.

Note: these are only available in a few of our door styles.

Medinah sidelights use the FLiP Flat grained and Flat stipple cassettes only at this time.

Door Style: Radiant 4
Door Colour: Wedgewood
Door Glass: Hathaway

Door Style: Gleneagles
Door Colour: Shadow

Door Glass: Louisiana