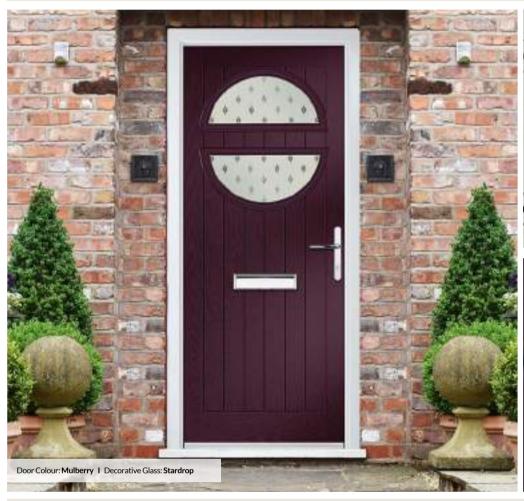

## Crown

#### **WOODGRAIN TRADITIONAL**

A traditional favourite with just a hint of modern, the Crown is also available in a number of glazing options as shown below.

Door Colour: Nimbus
Decorative Glass: Prestige

Door Colour: Clotted Cream
Decorative Glass: Stardrop

Door Colour: French Blue Decorative Glass: Bloomsbury Door Colour: Mulberry
Decorative Glass: Impression

Door Colour: Victory Blue
Decorative Glass: Birchwood