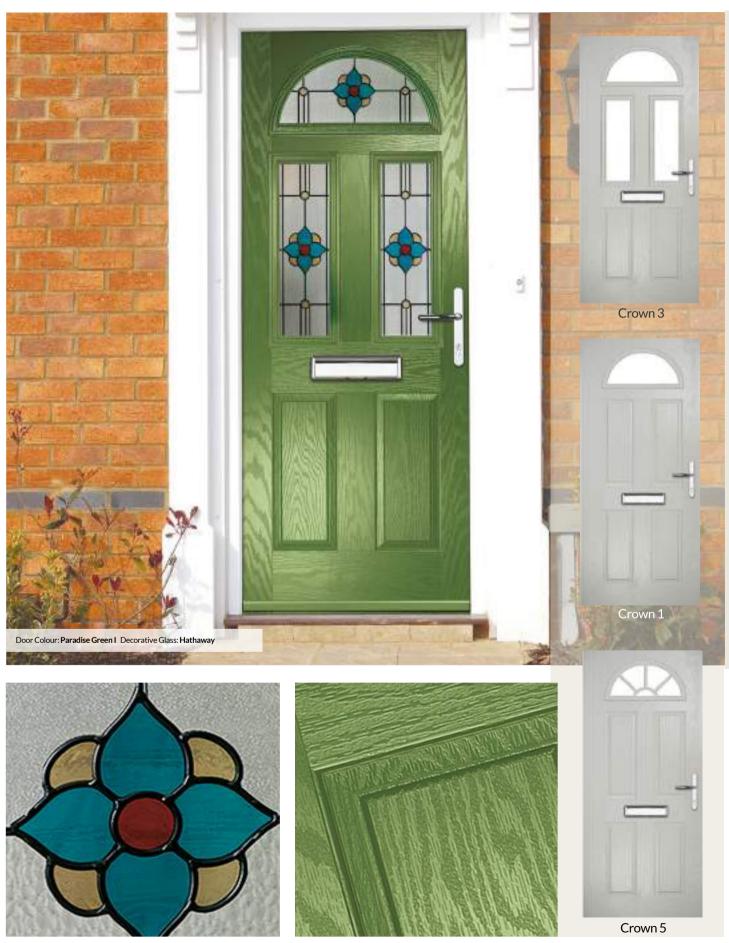

## Crown

#### **WOODGRAIN TRADITIONAL**

A traditional favourite with just a hint of modern, the Crown is also available in a number of glazing options as shown below.

Door Colour: Nimbus
Decorative Glass: Prestige

Door Colour: Clotted Cream
Decorative Glass: Stardrop

Door Colour: French Blue Decorative Glass: Bloomsbury Door Colour: Mulberry
Decorative Glass: Impression

Door Colour: Victory Blue
Decorative Glass: Birchwood

\* Numbers is a bespoke glass design, customised to suit your number/letter requirements. We use a standardised font but the position and scale may differ according to number or character requests.