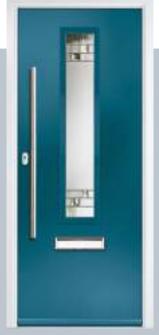

## CONTEMPORARY

A selection of modern door designs with unique cassettes and glazing options to create your perfect door.

Monza Solid Page 36

Augusta Long Page 36

Augusta Page 38

Oakmont & Copenhagen Page 40

#### **MONZA**

With its linear etched detailing on a woodgrain, glazed with a flat grained cassette, the Monza offers a stunning entrance that really makes a statement.