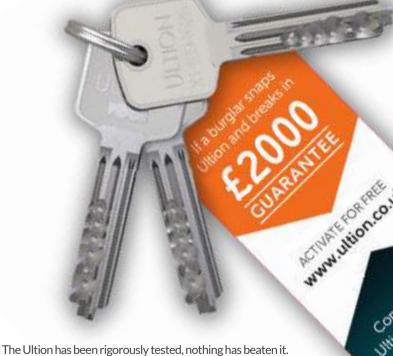

#### **ULTION BECAUSE IT STAYS LOCKED**

Millions of doors in the UK can be opened quietly in under 10 seconds with normal tools. Even the most secure multi-point hook mechanisms are disabled when the cylinder lock is snapped.

#### Still protects when the key is inside the lock

Something many of us are guilty of is leaving the key in the lock on the inside. Even with the most snap secure locks, leaving the key in the lock can completely remove any snap protection you thought you had. But not with the Ultion!

#### Attack forces lockdown mode

The moment that Ultion detects forced entry it activates an attack lock directly into the central cam - this is 'Lockdown Mode'. Even if the most determined intruder gets past Ultion's two sacrificial sections they won't get to attack lock because it is protected deep inside a solid molybdenum core and secured with a dedicated retaining pin. When Ultion is in lockdown mode your home and family are safe.

This is why we have chosen to incorporate the Ultion Diamond secure lock with all of our composite doors. When the Ultion detects attack a hidden lock automatically engages. Even in lockdown mode it stops the intruder from opening your door. Even after the failed attempt, your door can still be opened and locked from the inside.

The Ortion has been rigorously tested, nothing has beatenn

For more information on Ultion and the benefits visit: www.ultion-lock.co.uk