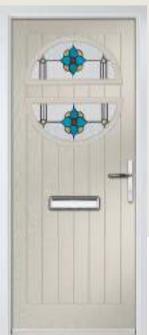

## Gleneagles

WOODGRAIN TRADITIONAL

With its eloquent design the Gleneagles is proving to be a very popular design. Available as full glazed or grid option.

Door Colour: Black Decorative Glass: Louisiana Door Colour: Twilight Decorative Glass: Impression Door Colour: Silver Grey Decorative Glass: Synergy Door Colour: Moonshine Decorative Glass: Indulgence Grey

Door Colour: Nimbus Decorative Glass: Graphite