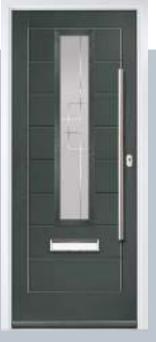

# Just your style traditional

Our traditional door styles are designed to replicate the most popular timber doors with a realistic woodgrain embossing in the surface. Whether you are enhancing the entrance to a period home, modern townhouse or a cottage, there is a style to suit the property and your taste.

## Marquise

WOODGRAIN TRADITIONAL

Our most popular composite door option, available in a choice of three glazing styles.

Door Colour: Slate
Decorative Glass: Birchwood

Door Colour: **Stormy Seas**Decorative Glass: **Louisiana** 

Door Colour: **Bolero**Decorative Glass: **Diamonte** 

Door Colour: Clay
Decorative Glass: Mercury

Door Colour: Very Berry
Decorative Glass: Belgravia

Please note: hardware, glass and colour combinations/placements shown are for visual purposes only. Final manufactured door may vary from those shown.