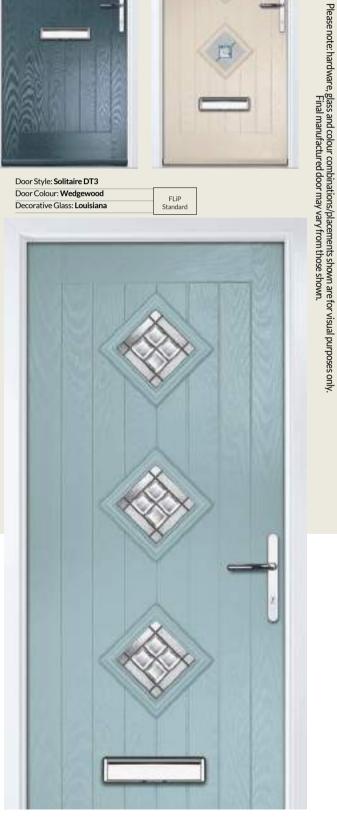

## Solitaire 1, 6 & DT3

WOODGRAIN TRADITIONAL

A choice of three glazing options to create the perfect traditional entrance.

Door Style: Solitaire 6 Door Colour: Pale Pink FLiP Flat Grain Decorative Glass: Artemis

Door Style: Solitaire DT3 Door Colour: Sage
Decorative Glass: Dorchester FLiP Flat Grain Door Style: Solitaire 6 Door Colour: Slate FLiP Flat Grain Decorative Glass: Grange

Door Style: Solitaire DT3 Door Colour: Clotted Cream FLiP Standard Decorative Glass: Tranquility