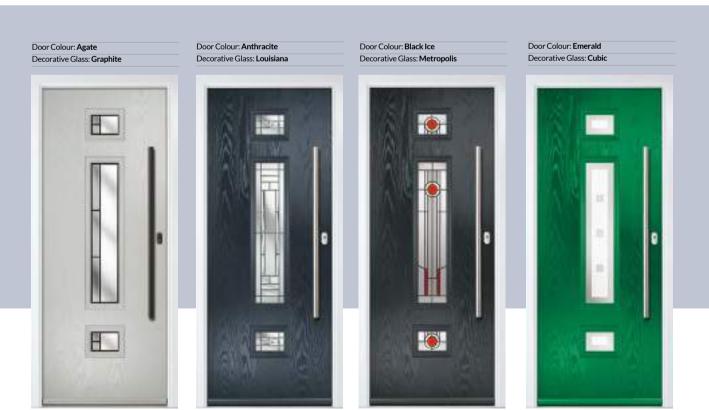

# Just your style traditional

Our traditional door styles are designed to replicate the most popular timber doors with a realistic woodgrain embossing in the surface. Whether you are enhancing the entrance to a period home, modern townhouse or a cottage, there is a style to suit the property and your taste.

## CONTEMPORARY

A selection of modern door designs with unique cassettes and glazing options to create your perfect door.

Monza Solid Page 36

Augusta Long Page 36

Augusta Page 38

Oakmont & Copenhagen Page 40