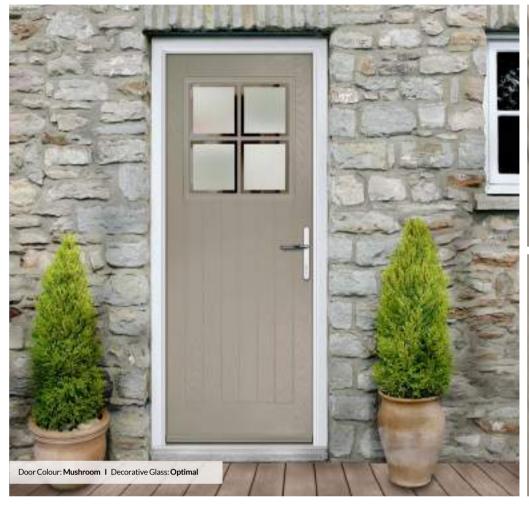

#### Optimal

Simulated divided lights create the look of individual panes of glass, whilst maintaining the performance benefits of a single double glazed unit.