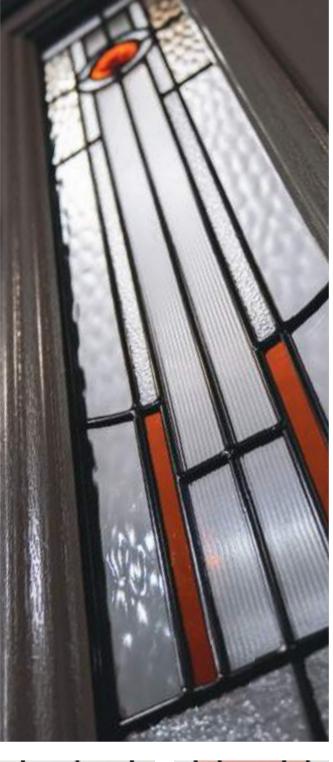

# Just your style traditional

Our traditional door styles are designed to replicate the most popular timber doors with a realistic woodgrain embossing in the surface. Whether you are enhancing the entrance to a period home, modern townhouse or a cottage, there is a style to suit the property and your taste.

## Marquise

WOODGRAIN TRADITIONAL

Our most popular composite door option, available in a choice of three glazing styles.

Door Colour: Slate
Decorative Glass: Birchwood

Door Colour: **Stormy Seas**Decorative Glass: **Louisiana** 

Door Colour: **Bolero**Decorative Glass: **Diamonte** 

Door Colour: Clay
Decorative Glass: Mercury

Door Colour: Very Berry
Decorative Glass: Belgravia

Please note: hardware, glass and colour combinations/placements shown are for visual purposes only. Final manufactured door may vary from those shown.