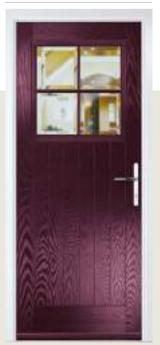

## Marquise

WOODGRAIN TRADITIONAL

Our most popular composite door option, available in a choice of three glazing styles.

Door Colour: Slate
Decorative Glass: Birchwood

Door Colour: **Stormy Seas**Decorative Glass: **Louisiana** 

Door Colour: **Bolero**Decorative Glass: **Diamonte** 

Door Colour: Clay
Decorative Glass: Mercury

Door Colour: Very Berry
Decorative Glass: Belgravia

Please note: hardware, glass and colour combinations/placements shown are for visual purposes only. Final manufactured door may vary from those shown.