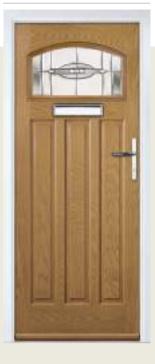

# Just your style traditional

Our traditional door styles are designed to replicate the most popular timber doors with a realistic woodgrain embossing in the surface. Whether you are enhancing the entrance to a period home, modern townhouse or a cottage, there is a style to suit the property and your taste.