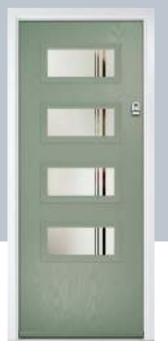

#### **WOODGRAIN TRADITIONAL**

A great choice for side and back doors the Merion is available with a glazed or 4 grid style option.

Door Colour: **Very Berry**Decorative Glass: **4 Bevel Square** 

Door Colour: Chartwell green
Decorative Glass: Artemis

Door Colour: **Anthracite Grey** Decorative Glass: **Louisiana** 

Door Colour: **Bolero**Decorative Glass: **Belgravia** 