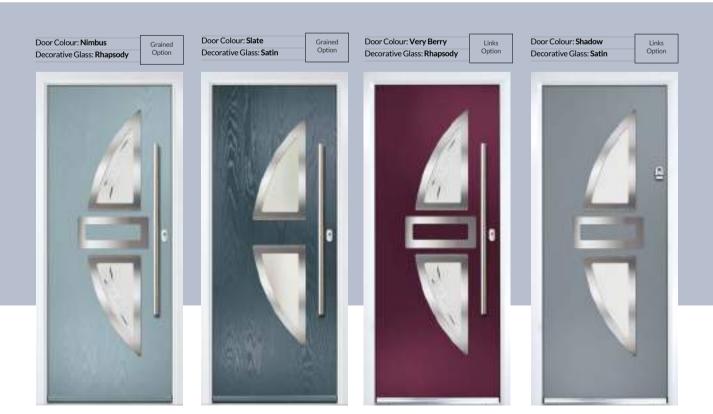

#### A contemporary finish

A number of our contemporary designs have a range of finishes to choose from including Monza, Links smooth, woodgrain or lnox smooth with steel cassettes.

#### **LINKS**

Offering a simple smooth finish, glazed with a flat stipple cassette, Links offers that minimalist look for a modern and sleek entrance point.

#### **GRAINED**

For that middle ground between traditional and contemporary, the woodgrain finish and flat grained cassette option will offer you the perfect balance.