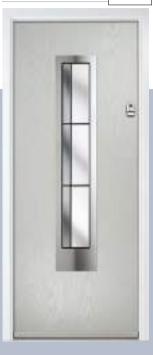

#### **LINKS**

Offering a simple smooth finish, glazed with a flat stipple cassette, Links offers that minimalist look for a modern and sleek entrance point.

#### **GRAINED**

For that middle ground between traditional and contemporary, the woodgrain finish and flat grained cassette option will offer you the perfect balance.

#### **INOX**

The ultimate in modern aesthetics for your door with a woodgrain finish and glazed with the stunning Inox stainless steel cassette.