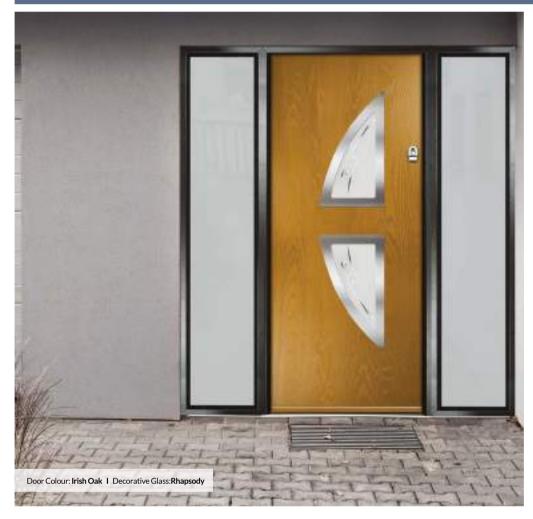

## Craftsman

WOODGRAIN TRADITIONAL

Reminiscent of the door styles of the 1930's, the Craftsman is available as a solid door or with a glazed option.

Door Colour: Irish Oak Decorative Glass: Impression Door Colour: Wedgewood Decorative Glass: Kew