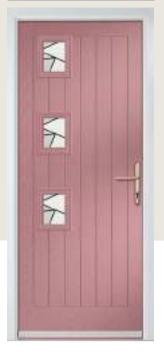

## Princess

WOODGRAIN TRADITIONAL

With its large glazed area, the Princess lets light flood through. Also available with with 4 or 9 grid option.

Door Colour: Green Decorative Glass: Impression Door Colour: Dusky Pink Decorative Glass: Bold Pink Door Colour: Citrine Decorative Glass: Artemis Door Colour: Clay Decorative Glass: Optimal