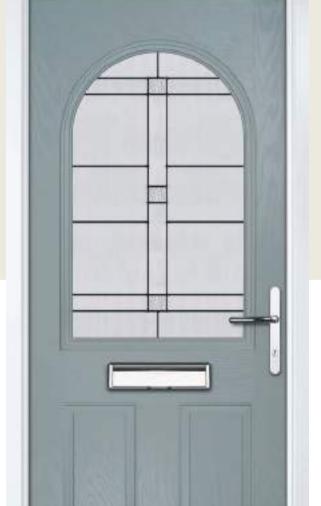

## Craftsman

WOODGRAIN TRADITIONAL

Reminiscent of the door styles of the 1930's, the Craftsman is available as a solid door or with a glazed option.

Door Colour: Irish Oak Decorative Glass: Impression Door Colour: Wedgewood Decorative Glass: Kew