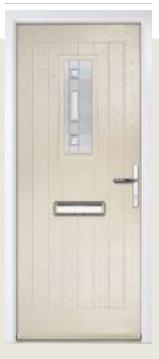

# Just your style traditional

Our traditional door styles are designed to replicate the most popular timber doors with a realistic woodgrain embossing in the surface. Whether you are enhancing the entrance to a period home, modern townhouse or a cottage, there is a style to suit the property and your taste.