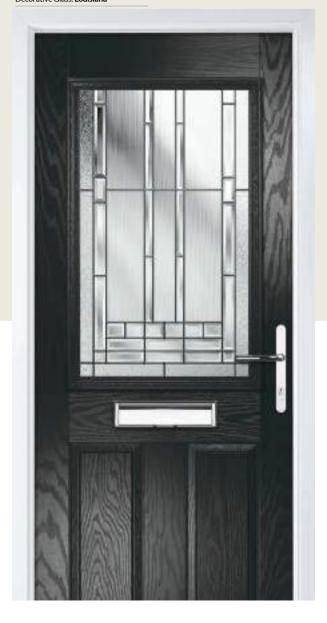

## Marquise

WOODGRAIN TRADITIONAL

Our most popular composite door option, available in a choice of three glazing styles.

Door Colour: Slate
Decorative Glass: Birchwood

Door Colour: **Stormy Seas**Decorative Glass: **Louisiana** 

Door Colour: **Bolero**Decorative Glass: **Diamonte** 

Door Colour: Clay
Decorative Glass: Mercury

Door Colour: Very Berry
Decorative Glass: Belgravia

Please note: hardware, glass and colour combinations/placements shown are for visual purposes only. Final manufactured door may vary from those shown.