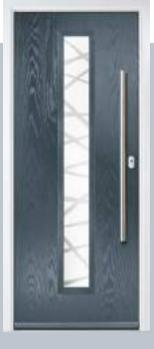

# Just your style traditional

Our traditional door styles are designed to replicate the most popular timber doors with a realistic woodgrain embossing in the surface. Whether you are enhancing the entrance to a period home, modern townhouse or a cottage, there is a style to suit the property and your taste.

## Craftsman

WOODGRAIN TRADITIONAL

Reminiscent of the door styles of the 1930's, the Craftsman is available as a solid door or with a glazed option.

Door Colour: Irish Oak Decorative Glass: Impression Door Colour: Wedgewood Decorative Glass: Kew

Door Colour: Twilight Decorative Glass: Panama Door Colour: Victory Blue Decorative Glass: Tranquility Zinc

Door Colour: Clay Decorative Glass: Hathaway