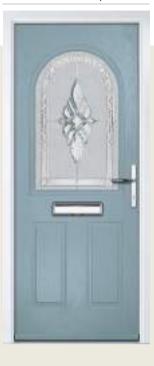

## Marquise

WOODGRAIN TRADITIONAL

Our most popular composite door option, available in a choice of three glazing styles.

Door Colour: Slate
Decorative Glass: Birchwood

Door Colour: **Stormy Seas**Decorative Glass: **Louisiana** 

Door Colour: **Bolero**Decorative Glass: **Diamonte** 

Door Colour: Clay
Decorative Glass: Mercury

Door Colour: Very Berry
Decorative Glass: Belgravia

Please note: hardware, glass and colour combinations/placements shown are for visual purposes only. Final manufactured door may vary from those shown.