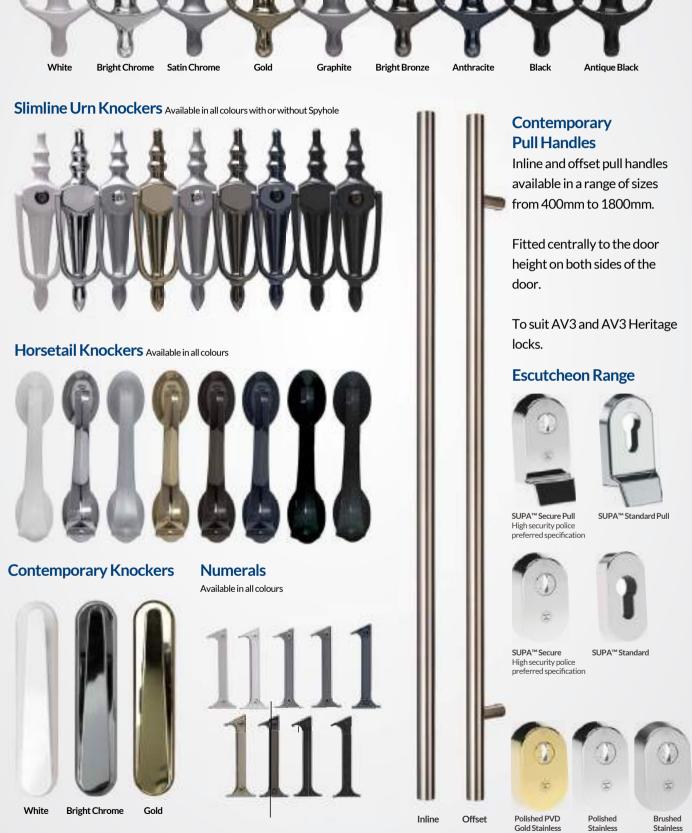

## Choose your colour Standard Colours

In addition to the stardard and premium range of colours you can choose a specific RAL for your door.