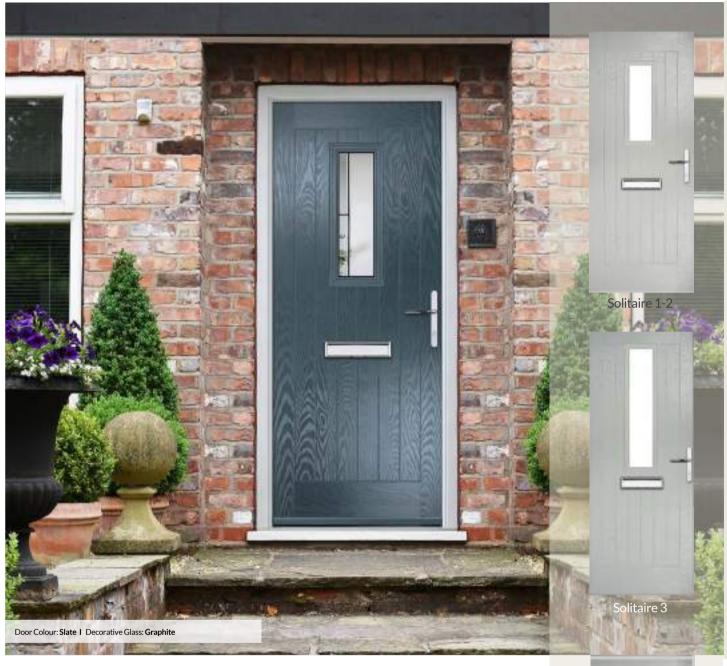

## Solitaire 1-2 & 3

**WOODGRAIN TRADITIONAL** 

Our traditional style farmhouse cottage doors with a larger glass design.

Solitaire 0

Door Colour: Clotted Cream
Decorative Glass: Milan

Door Colour: Florida
Decorative Glass: Trio Diamond