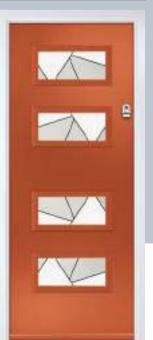

## Trillion

WOODGRAIN TRADITIONAL

The large glazed area of the Trillion can also be enhanced with the GridLite option.

Door Colour: Nimbus Decorative Glass: Bloomsbury

Door Colour: Sage Decorative Glass: Tranquility Zinc Door Colour: Clotted Cream Decorative Glass: Victorian Border Door Colour: Agate Grey
Decorative Glass: Renaissance Black