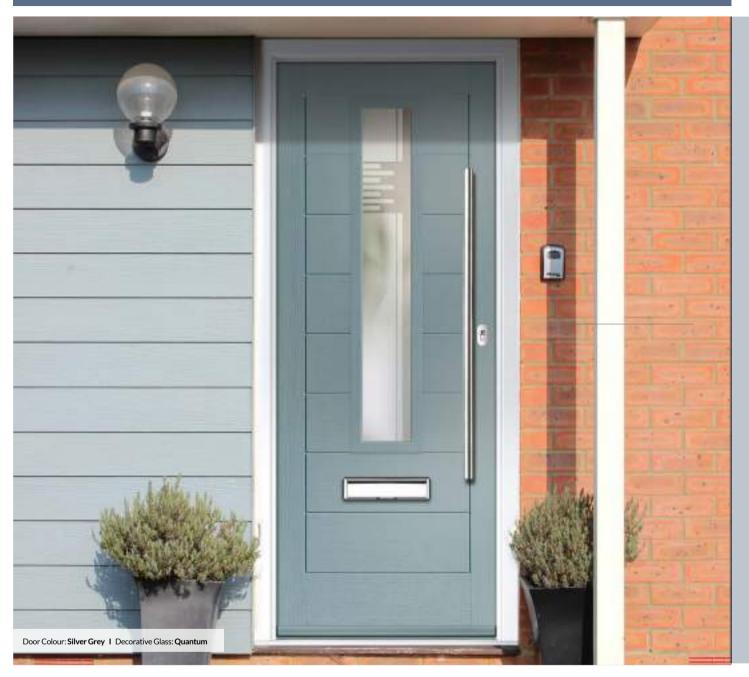

### Quantum

Combining our soft acid etched Difuso glass with the deeper texture of the sandblasted design creates a modern, striking glass perfectly suited for contemporary doors.