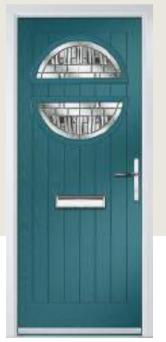

## Gleneagles

WOODGRAIN TRADITIONAL

With its eloquent design the Gleneagles is proving to be a very popular design. Available as full glazed or grid option.

Door Colour: Black Decorative Glass: Louisiana Door Colour: Twilight Decorative Glass: Impression Door Colour: Silver Grey Decorative Glass: Synergy Door Colour: Moonshine Decorative Glass: Indulgence Grey

Door Colour: Nimbus Decorative Glass: Graphite