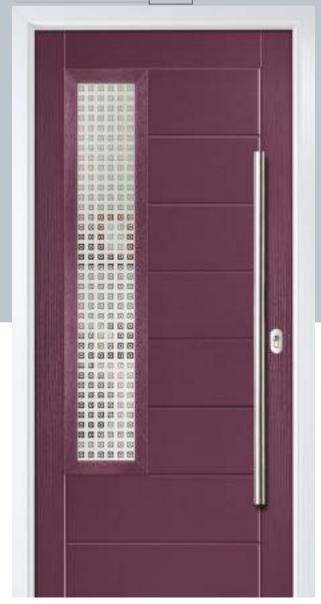

## CONTEMPORARY

A selection of modern door designs with unique cassettes and glazing options to create your perfect door.

Monza Solid Page 36

Augusta Long Page 36

Augusta Page 38

Oakmont & Copenhagen Page 40

#### **MONZA**

With its linear etched detailing on a woodgrain, glazed with a flat grained cassette, the Monza offers a stunning entrance that really makes a statement.