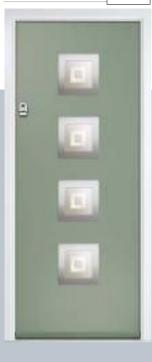

## Gleneagles

WOODGRAIN TRADITIONAL

With its eloquent design the Gleneagles is proving to be a very popular design. Available as full glazed or grid option.

Door Colour: Black Decorative Glass: Louisiana Door Colour: Twilight Decorative Glass: Impression Door Colour: Silver Grey Decorative Glass: Synergy Door Colour: Moonshine Decorative Glass: Indulgence Grey

Door Colour: Nimbus Decorative Glass: Graphite