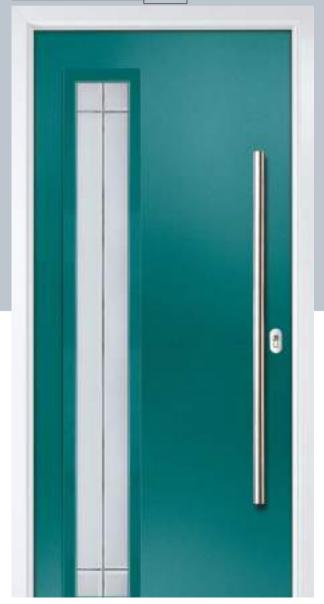

## Augusta Long

CONTEMPORARY RANGE

Choose from our grained, smooth and Monza design with a long glazed panel, this is a stunning door.

Alternatively choose the Monza Solic option for complete privacy.

Door Colour: Slate Decorative Glass: Trinity Centre Grained Optior

Decorative Glass: **Trio Diamond**Centre Grained Option

Please note: hardware, glass and colour combinations/placements shown are for visual purposes only. Final manufactured door may vary from those shown.