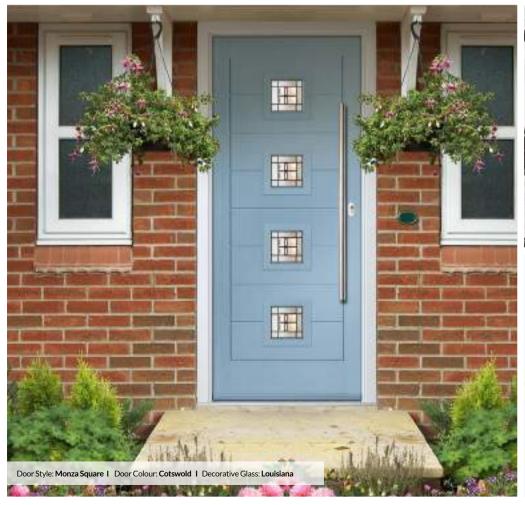

## Radiant

WOODGRAIN TRADITIONAL

The traditional six-panel door available with two or four glazing details.

Door Colour: White
Decorative Glass: Belgravia

Radiant 2 Design Door Colour: **Cotswold**Decorative Glass: **Hathaway** 

Door Colour: **Bolero**Decorative Glass: **Bloomsbury** 

Door Colour: Anthracite Grey
Decorative Glass: Milan

Door Colour: **Stormy Seas** Decorative Glass: **Louisiana** 

Door Colour: Very Berry
Decorative Glass: Prestige