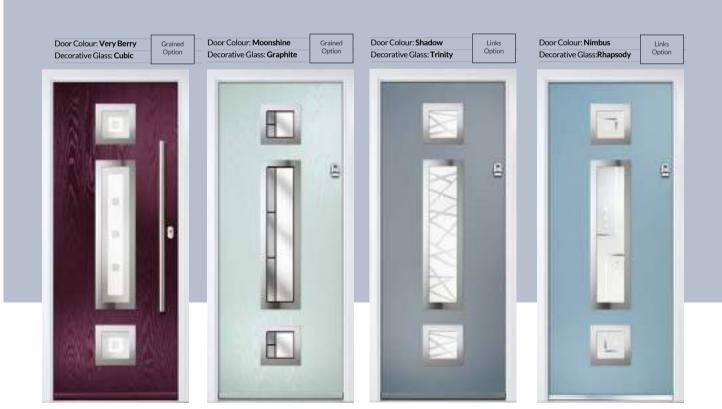

## Augusta Long

CONTEMPORARY RANGE

Choose from our grained, smooth and Monza design with a long glazed panel, this is a stunning door.

Alternatively choose the Monza Solic option for complete privacy.

Door Colour: Slate Decorative Glass: Trinity Centre Grained Optior

Decorative Glass: **Trio Diamond**Centre Grained Option

Please note: hardware, glass and colour combinations/placements shown are for visual purposes only. Final manufactured door may vary from those shown.

Door Colour: Stormy Seas Decorative Glass: Athena

Door Colour: Anthracite Decorative Glass: N/A

Monza Solid Option