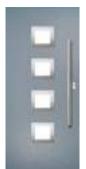

## Princess

WOODGRAIN TRADITIONAL

With its large glazed area, the Princess lets light flood through. Also available with with 4 or 9 grid option.

Door Colour: Green Decorative Glass: Impression Door Colour: Dusky Pink Decorative Glass: Bold Pink Door Colour: Citrine Decorative Glass: Artemis Door Colour: Clay Decorative Glass: Optimal