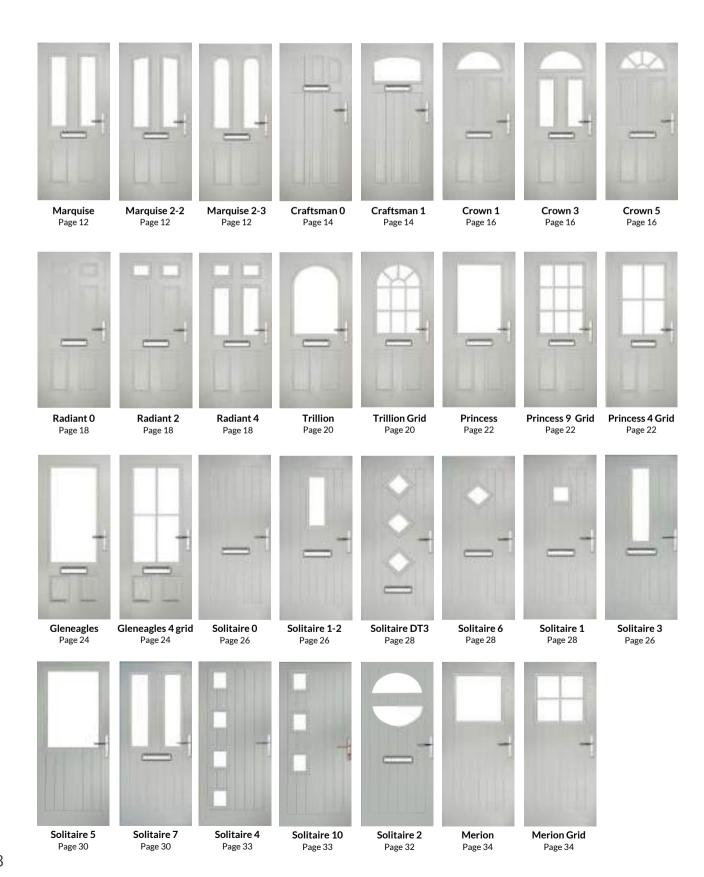

## Marquise

WOODGRAIN TRADITIONAL

Our most popular composite door option, available in a choice of three glazing styles.

Door Colour: Slate
Decorative Glass: Birchwood

Door Colour: **Stormy Seas**Decorative Glass: **Louisiana** 

## Craftsman

WOODGRAIN TRADITIONAL

Reminiscent of the door styles of the 1930's, the Craftsman is available as a solid door or with a glazed option.

Door Colour: Irish Oak Decorative Glass: Impression Door Colour: Wedgewood Decorative Glass: Kew

## Crown

## Radiant

WOODGRAIN TRADITIONAL

The traditional six-panel door available with two or four glazing details.

Door Colour: White
Decorative Glass: Belgravia

Radiant 2 Design Door Colour: **Cotswold**Decorative Glass: **Hathaway** 

## Trillion

WOODGRAIN TRADITIONAL

The large glazed area of the Trillion can also be enhanced with the GridLite option.

Door Colour: Nimbus Decorative Glass: Bloomsbury

Door Colour: Sage Decorative Glass: Tranquility Zinc Door Colour: Clotted Cream Decorative Glass: Victorian Border Door Colour: Agate Grey
Decorative Glass: Renaissance Black

## Princess

WOODGRAIN TRADITIONAL

With its large glazed area, the Princess lets light flood through. Also available with with 4 or 9 grid option.

Door Colour: Green Decorative Glass: Impression Door Colour: Dusky Pink Decorative Glass: Bold Pink Door Colour: Citrine Decorative Glass: Artemis Door Colour: Clay Decorative Glass: Optimal

## Gleneagles

WOODGRAIN TRADITIONAL

With its eloquent design the Gleneagles is proving to be a very popular design. Available as full glazed or grid option.

Door Colour: Black Decorative Glass: Louisiana Door Colour: Twilight Decorative Glass: Impression Door Colour: Silver Grey Decorative Glass: Synergy Door Colour: Moonshine Decorative Glass: Indulgence Grey

## Solitaire 1-2 & 3

**WOODGRAIN TRADITIONAL** 

Our traditional style farmhouse cottage doors with a larger glass design.

Solitaire 0

Door Colour: Clotted Cream
Decorative Glass: Milan

Door Colour: Florida
Decorative Glass: Trio Diamond

## Solitaire 1, 6 & DT3

WOODGRAIN TRADITIONAL

A choice of three glazing options to create the perfect traditional entrance.

Door Style: Solitaire 6 Door Colour: Pale Pink FLiP Flat Grain Decorative Glass: Artemis

## Solitaire 5 & 7

WOODGRAIN TRADITIONAL

A traditional style cottage door, that lets light flood in with the larger glazed area.

Door Style: Solitaire 7 Door Colour: Black Ice Decorative Glass: Milan Door Style: Solitaire 5 Door Colour: Sage Decorative Glass: Athena Door Style: Solitaire 7 Door Colour: Silver Grey Decorative Glass: Mercury Door Style: Solitaire 5 Door Colour: Wedge
Decorative Glass: Prairie

## Solitaire 2

WOODGRAIN TRADITIONAL

On a traditional farmhouse design the facing curves of the glazing detail bring a modern statement to this door.

Door Colour: **Nimbus**Decorative Glass: **Trio Diamond** 

## Solitaire 4 & 10

WOODGRAIN TRADITIONAL

A very popular choice combining the modem glazed areas with a traditional farmhouse look.

## Merion