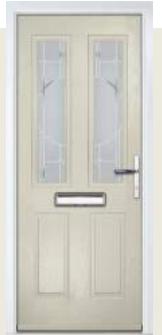

## Radiant

WOODGRAIN TRADITIONAL

The traditional six-panel door available with two or four glazing details.

Door Colour: White
Decorative Glass: Belgravia

Radiant 2 Design Door Colour: **Cotswold**Decorative Glass: **Hathaway** 