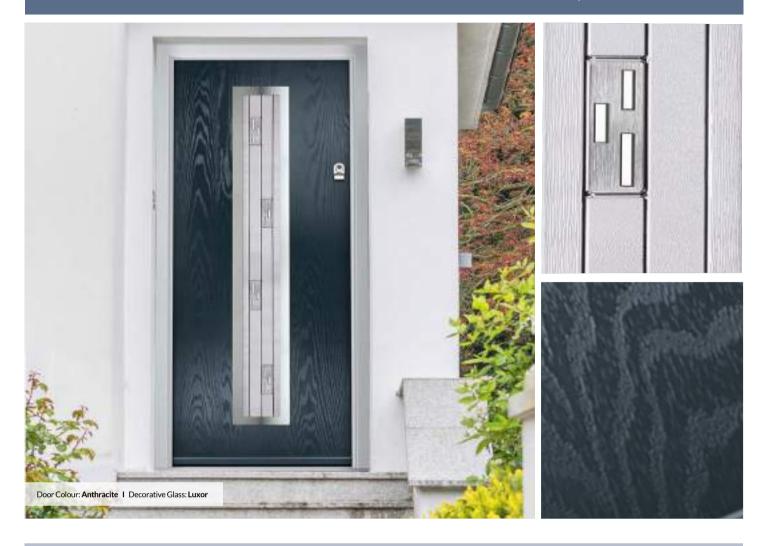

#### CONTEMPORARY RANGE

Choose from our grained, smooth and Monza design with a long glazed panel this is a stunning door

Door Colour: Bolero Decorative Glass: Luxor

Centre Grained Option

Door Colour: Alaskan Decorative Glass: Monza Etch Lines Door Colour: Military Grey Decorative Glass: Deco