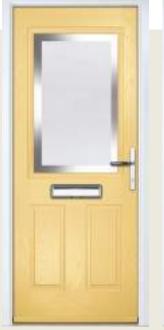

## Radiant

WOODGRAIN TRADITIONAL

The traditional six-panel door available with two or four glazing details.

Door Colour: White
Decorative Glass: Belgravia

Radiant 2 Design Door Colour: **Cotswold**Decorative Glass: **Hathaway** 

Door Colour: **Bolero**Decorative Glass: **Bloomsbury** 

Door Colour: Anthracite Grey
Decorative Glass: Milan

Door Colour: **Stormy Seas** Decorative Glass: **Louisiana** 

Door Colour: Very Berry
Decorative Glass: Prestige