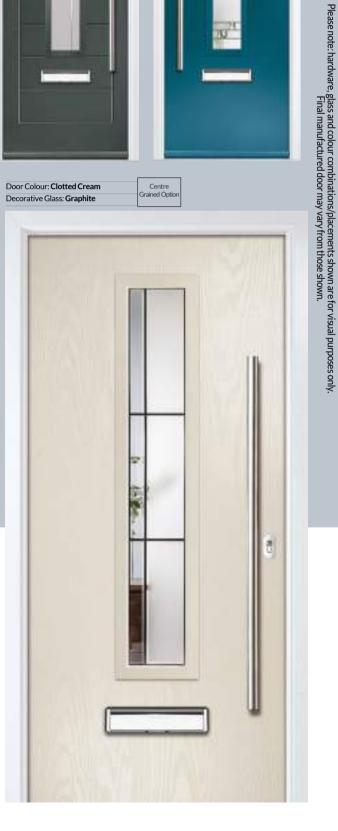

Door Colour: Clotted Cream
Decorative Glass: Stardrop

Door Colour: French Blue Decorative Glass: Bloomsbury Door Colour: Mulberry
Decorative Glass: Impression

Door Colour: Victory Blue
Decorative Glass: Birchwood