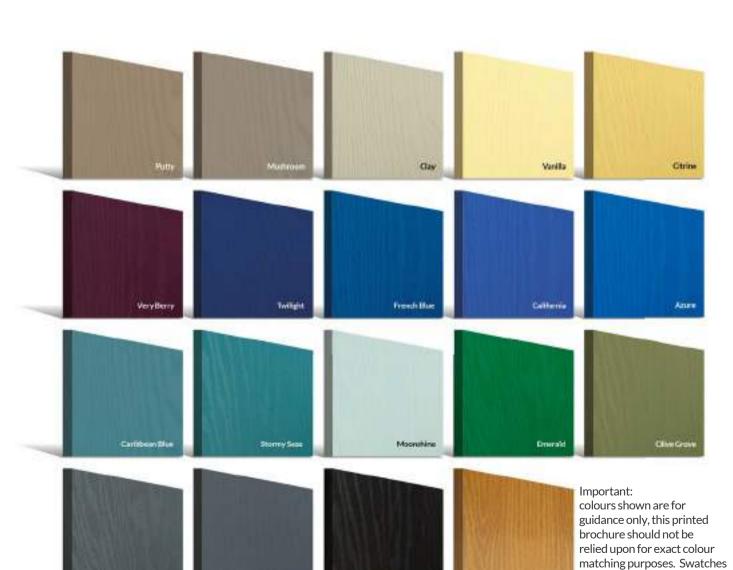

## Choose your colour Standard Colours

In addition to the stardard and premium range of colours you can choose a specific RAL for your door.

Forest Grey Woodgrain

Black Ash/Beck Bros

Please note: open out doors will show a white edge-band if interior colour is white.

are available on request for an

exact colour match.