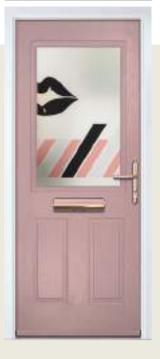

## Princess

WOODGRAIN TRADITIONAL

With its large glazed area, the Princess lets light flood through. Also available with with 4 or 9 grid option.

Door Colour: Green Decorative Glass: Impression Door Colour: Dusky Pink Decorative Glass: Bold Pink Door Colour: Citrine Decorative Glass: Artemis Door Colour: Clay Decorative Glass: Optimal