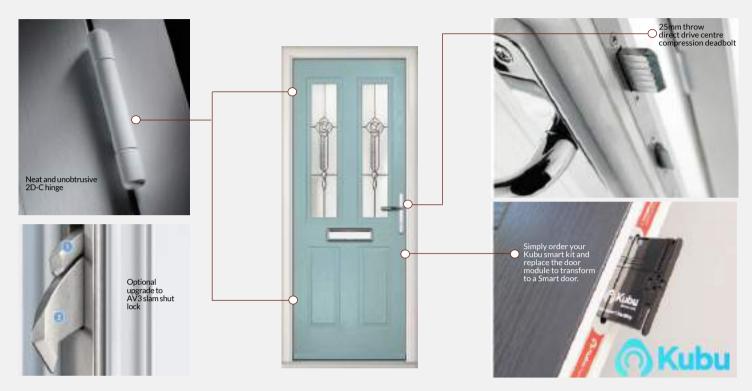

- High performance multipoint locking system, set for smart technology. Your lock will be Kubu equipped, meaning you can easily transform your door to a smart door at any point.
- A neat and unobtrusive 2D-C hinge available in a range of colours for your door. With the unique patented lateral adjustment of +/- 3mm, it has a high load carrying capacity of 40kg, preventing the door from dropping.
- Ultion Diamond Secure Cylinder Lock supplied on all doors.

#### Optional Upgrades for your door

#### AV3 available with normal and heritage lock

Upgrade to an automatic locking door, this lock negates the need for a lever/lever door handle. You just pull or push the door closed with the bar handle and it automatically throws the hooks and dead bolt, making your home secure. When leaving your home or going to bed just simply turn the key to deadlock everything into position.

#### **Ultion Smart**

An innovative new lock to transform your door to a smart door, which can be locked with your smartphone or watch.

## ACTIVATE YOUR KUBU SMART LOCK

Your new door will be Kubu equipped. All you have to do is visit kubu-home.com to purchase your Kubu Starter Kit, install the app and you have a smart door.

Kubu uses smart and simple technology to monitor your lock in real time. You will be able to check the status of your door no matter where you are from the Kubu app on your phone.