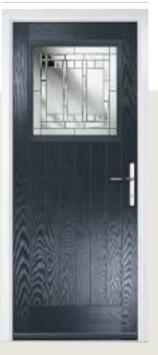

## Marquise

WOODGRAIN TRADITIONAL

Our most popular composite door option, available in a choice of three glazing styles.

Door Colour: Slate
Decorative Glass: Birchwood

Door Colour: **Stormy Seas**Decorative Glass: **Louisiana** 

Door Colour: **Bolero**Decorative Glass: **Diamonte** 

Door Colour: Clay
Decorative Glass: Mercury

Door Colour: Very Berry
Decorative Glass: Belgravia

Please note: hardware, glass and colour combinations/placements shown are for visual purposes only. Final manufactured door may vary from those shown.