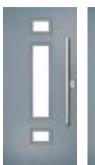

## Craftsman

WOODGRAIN TRADITIONAL

Reminiscent of the door styles of the 1930's, the Craftsman is available as a solid door or with a glazed option.

Door Colour: Irish Oak Decorative Glass: Impression Door Colour: Wedgewood Decorative Glass: Kew

Door Colour: Twilight Decorative Glass: Panama Door Colour: Victory Blue Decorative Glass: Tranquility Zinc

Door Colour: Clay Decorative Glass: Hathaway