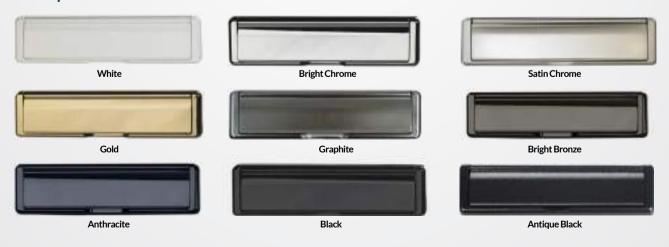

## Choose your colour Standard Colours

In addition to the stardard and premium range of colours you can choose a specific RAL for your door.