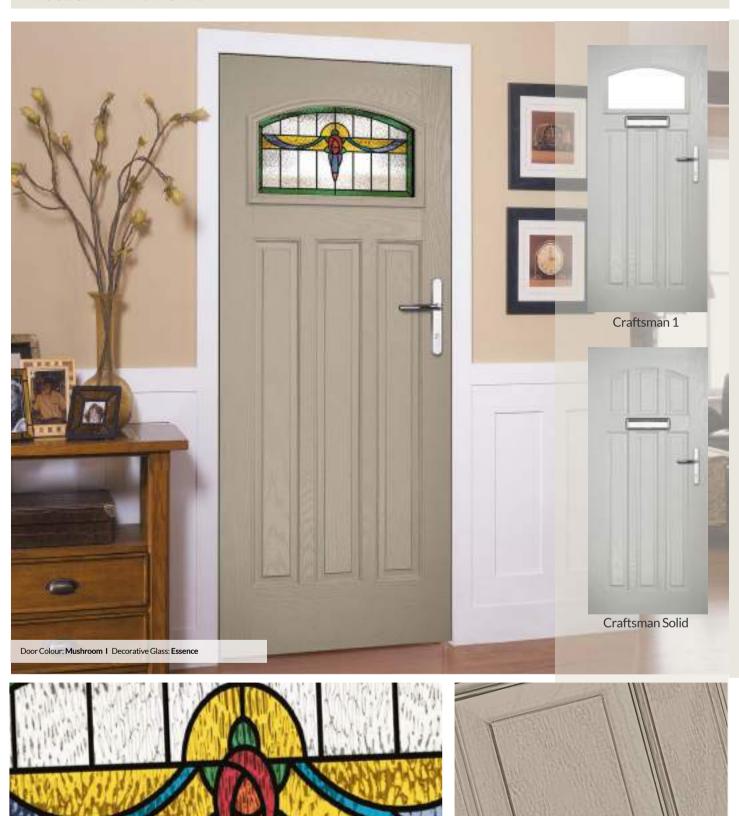

## Craftsman

WOODGRAIN TRADITIONAL

Reminiscent of the door styles of the 1930's, the Craftsman is available as a solid door or with a glazed option.

Door Colour: Irish Oak Decorative Glass: Impression Door Colour: Wedgewood Decorative Glass: Kew

Door Colour: Twilight Decorative Glass: Panama Door Colour: Victory Blue Decorative Glass: Tranquility Zinc

Door Colour: Clay Decorative Glass: Hathaway