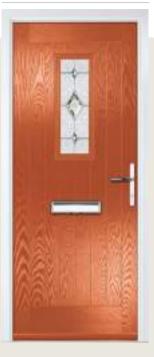

## Marquise

WOODGRAIN TRADITIONAL

Our most popular composite door option, available in a choice of three glazing styles.

Door Colour: Slate
Decorative Glass: Birchwood

Door Colour: **Stormy Seas**Decorative Glass: **Louisiana** 

Door Colour: **Bolero**Decorative Glass: **Diamonte** 

Door Colour: Clay
Decorative Glass: Mercury

Door Colour: Very Berry
Decorative Glass: Belgravia

Please note: hardware, glass and colour combinations/placements shown are for visual purposes only. Final manufactured door may vary from those shown.