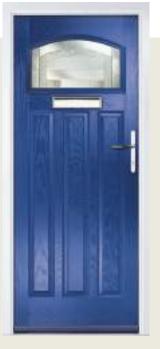

# Just your style traditional

Our traditional door styles are designed to replicate the most popular timber doors with a realistic woodgrain embossing in the surface. Whether you are enhancing the entrance to a period home, modern townhouse or a cottage, there is a style to suit the property and your taste.