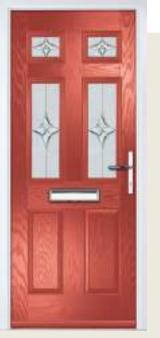

## Craftsman

WOODGRAIN TRADITIONAL

Reminiscent of the door styles of the 1930's, the Craftsman is available as a solid door or with a glazed option.

Door Colour: Irish Oak Decorative Glass: Impression Door Colour: Wedgewood Decorative Glass: Kew

Door Colour: Twilight Decorative Glass: Panama Door Colour: Victory Blue Decorative Glass: Tranquility Zinc

Door Colour: Clay Decorative Glass: Hathaway