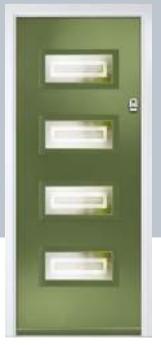

## Princess

WOODGRAIN TRADITIONAL

With its large glazed area, the Princess lets light flood through. Also available with with 4 or 9 grid option.

Door Colour: Green Decorative Glass: Impression Door Colour: Dusky Pink Decorative Glass: Bold Pink Door Colour: Citrine Decorative Glass: Artemis Door Colour: Clay Decorative Glass: Optimal

9 Grid Design

Door Colour: Black Decorative Glass: Louisiana