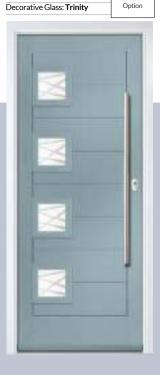

## Trillion

WOODGRAIN TRADITIONAL

The large glazed area of the Trillion can also be enhanced with the GridLite option.

Door Colour: Nimbus Decorative Glass: Bloomsbury

Door Colour: Sage Decorative Glass: Tranquility Zinc Door Colour: Clotted Cream Decorative Glass: Victorian Border Door Colour: Agate Grey
Decorative Glass: Renaissance Black

#### Trinity

The multi-width lines of Difuso soft acid etched glass contrast beautifully with the deeper texture of the sandblasting to create a truly modern design.