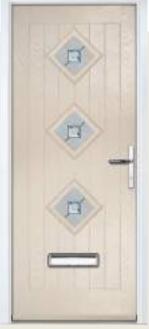

## Solitaire 1-2 & 3

**WOODGRAIN TRADITIONAL** 

Our traditional style farmhouse cottage doors with a larger glass design.

Solitaire 0

Door Colour: Clotted Cream
Decorative Glass: Milan

Door Colour: Florida
Decorative Glass: Trio Diamond

Door Style: **Solitaire 3**Door Colour: **Blue**Decorative Glass: **Metropolis** 

Door Colour: Stormy Seas
Decorative Glass: Artemis

Door Colour: **Treasure Seeker**Decorative Glass: **Hive** 

Please note: hardware, glass and colour combinations/placements shown are for visual purposes only.
Final manufactured door may vary from those shown.