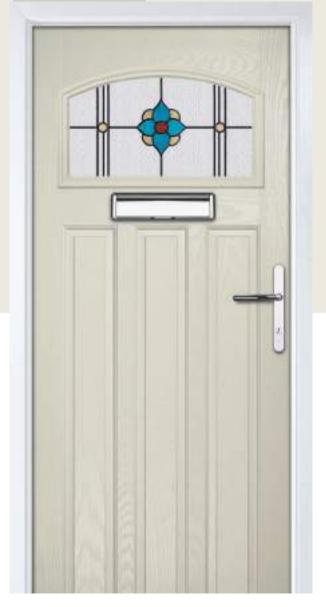

## Princess

WOODGRAIN TRADITIONAL

With its large glazed area, the Princess lets light flood through. Also available with with 4 or 9 grid option.

Door Colour: Green Decorative Glass: Impression Door Colour: Dusky Pink Decorative Glass: Bold Pink Door Colour: Citrine Decorative Glass: Artemis Door Colour: Clay Decorative Glass: Optimal