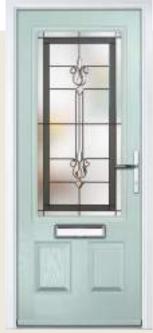

## Princess

WOODGRAIN TRADITIONAL

With its large glazed area, the Princess lets light flood through. Also available with with 4 or 9 grid option.

Door Colour: Green Decorative Glass: Impression Door Colour: Dusky Pink Decorative Glass: Bold Pink Door Colour: Citrine Decorative Glass: Artemis Door Colour: Clay Decorative Glass: Optimal

9 Grid Design

Door Colour: Black Decorative Glass: Louisiana