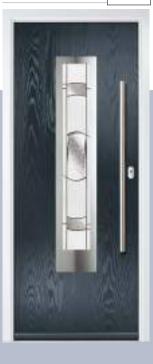

## Marquise

WOODGRAIN TRADITIONAL

Our most popular composite door option, available in a choice of three glazing styles.

Door Colour: Slate
Decorative Glass: Birchwood

Door Colour: **Stormy Seas**Decorative Glass: **Louisiana** 

Door Colour: **Bolero**Decorative Glass: **Diamonte** 

Door Colour: Clay
Decorative Glass: Mercury

Door Colour: Very Berry
Decorative Glass: Belgravia

Please note: hardware, glass and colour combinations/placements shown are for visual purposes only. Final manufactured door may vary from those shown.