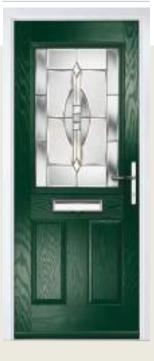

## Craftsman

WOODGRAIN TRADITIONAL

Reminiscent of the door styles of the 1930's, the Craftsman is available as a solid door or with a glazed option.

Door Colour: Irish Oak Decorative Glass: Impression Door Colour: Wedgewood Decorative Glass: Kew

Door Colour: Twilight Decorative Glass: Panama Door Colour: Victory Blue Decorative Glass: Tranquility Zinc

Door Colour: Clay Decorative Glass: Hathaway