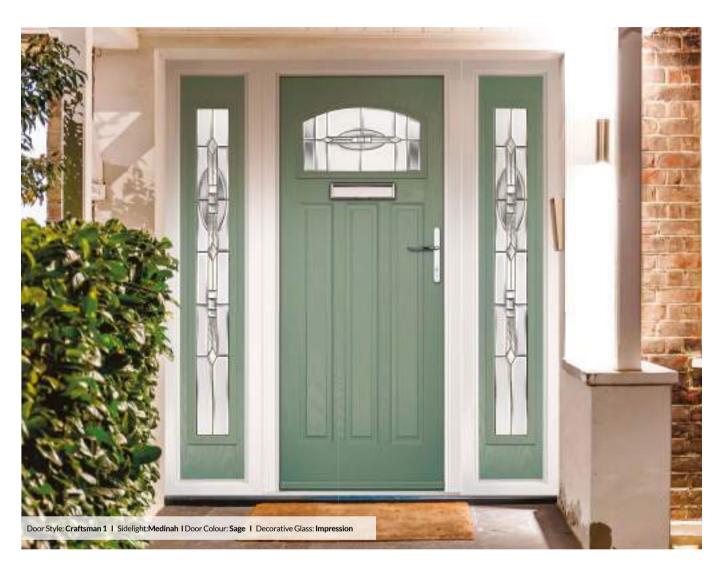

## Craftsman

WOODGRAIN TRADITIONAL

Reminiscent of the door styles of the 1930's, the Craftsman is available as a solid door or with a glazed option.

Door Colour: Irish Oak Decorative Glass: Impression Door Colour: Wedgewood Decorative Glass: Kew

# Space for a sidelight

If you have a hallway with a larger opening you may opt for a statement with the addition of some sidelights to your door.

Note: these are only available in a few of our door styles.

Medinah sidelights use the FLiP Flat grained and Flat stipple cassettes only at this time.

Door Style: Radiant 4
Door Colour: Wedgewood
Door Glass: Hathaway

Door Style: Gleneagles
Door Colour: Shadow

Door Glass: Louisiana