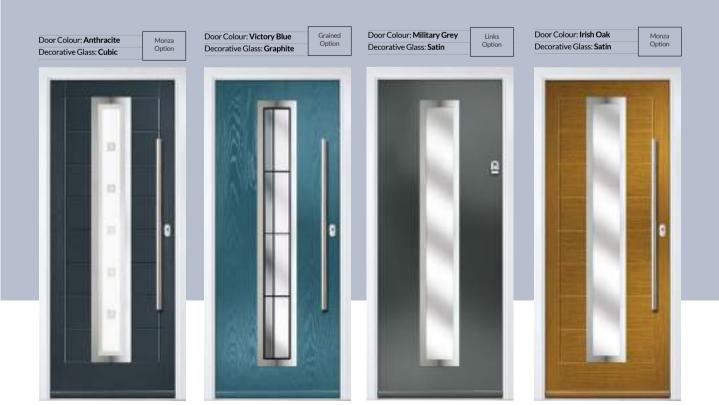

#### **MONZA**

With its linear etched detailing on a woodgrain, glazed with a flat grained cassette, the Monza offers a stunning entrance that really makes a statement.

#### **LINKS**

Offering a simple smooth finish, glazed with a flat stipple cassette, Links offers that minimalist look for a modern and sleek entrance point.

#### **GRAINED**

For that middle ground between traditional and contemporary, the woodgrain finish and flat grained cassette option will offer you the perfect balance.

#### **INOX**

The ultimate in modern aesthetics for your door with a woodgrain finish and glazed with the stunning Inox stainless steel cassette.