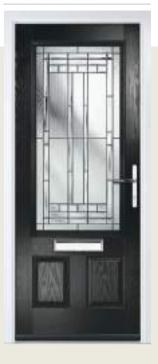

ign



## Princess

WOODGRAIN TRADITIONAL

With its large glazed area, the Princess lets light flood through. Also available with with 4 or 9 grid option.



Door Colour: Green Decorative Glass: Impression Door Colour: Dusky Pink Decorative Glass: Bold Pink Door Colour: Citrine Decorative Glass: Artemis Door Colour: Clay Decorative Glass: Optimal

9 Grid Design









Door Colour: Black Decorative Glass: Louisiana







## Gleneagles

WOODGRAIN TRADITIONAL

With its eloquent design the Gleneagles is proving to be a very popular design. Available as full glazed or grid option.







Door Colour: Black Decorative Glass: Louisiana Door Colour: Twilight Decorative Glass: Impression Door Colour: Silver Grey Decorative Glass: Synergy Door Colour: Moonshine Decorative Glass: Indulgence Grey









Door Colour: Nimbus Decorative Glass: Graphite









## Solitaire 1-2 & 3

**WOODGRAIN TRADITIONAL** 

Our traditional style farmhouse cottage doors with a larger glass design.









Solitaire 0

Door Colour: Clotted Cream
Decorative Glass: Milan

Door Colour: Florida
Decorative Glass: Trio Diamond

Door Style: **Solitaire 3**Door Colour: **Blue**Decorative Glass: **Metropolis** 

Door Colour: Stormy Seas
Decorative Glass: Artemis









Door Colour: **Treasure Seeker**Decorative Glass: **Hive** 







Please note: hardware, glass and colour combinations/placements shown are for visual purposes only.
Final manufactured door may vary from those shown.

## Solitaire 1, 6 & DT3

WOODGRAIN TRADITIONAL

A choice of three glazing options to create the perfect traditional entranc