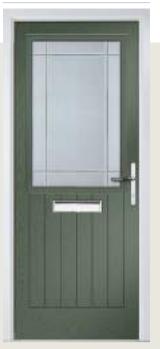

## Solitaire 1, 6 & DT3

WOODGRAIN TRADITIONAL

A choice of three glazing options to create the perfect traditional entrance.

Door Style: Solitaire 6 Door Colour: Pale Pink FLiP Flat Grain Decorative Glass: Artemis

Door Style: Solitaire DT3 Door Colour: Sage
Decorative Glass: Dorchester FLiP Flat Grain Door Style: Solitaire 6 Door Colour: Slate FLiP Flat Grain Decorative Glass: Grange

Door Style: Solitaire DT3 Door Colour: Clotted Cream FLiP Standard Decorative Glass: Tranquility