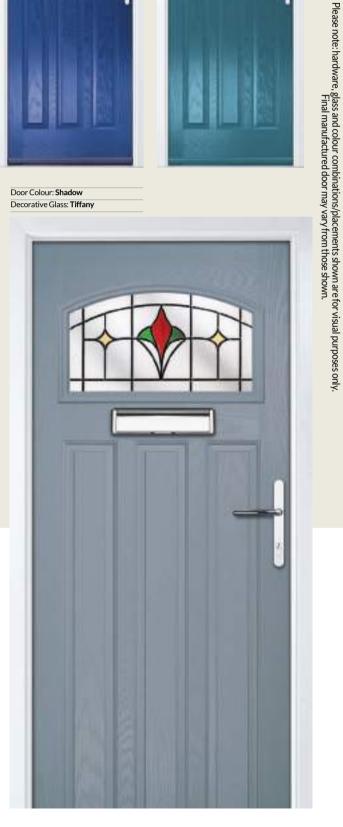

## Marquise

WOODGRAIN TRADITIONAL

Our most popular composite door option, available in a choice of three glazing styles.

Door Colour: Slate
Decorative Glass: Birchwood

Door Colour: **Stormy Seas**Decorative Glass: **Louisiana** 

Door Colour: **Bolero**Decorative Glass: **Diamonte** 

Door Colour: Clay
Decorative Glass: Mercury

Door Colour: Very Berry
Decorative Glass: Belgravia

Please note: hardware, glass and colour combinations/placements shown are for visual purposes only. Final manufactured door may vary from those shown.